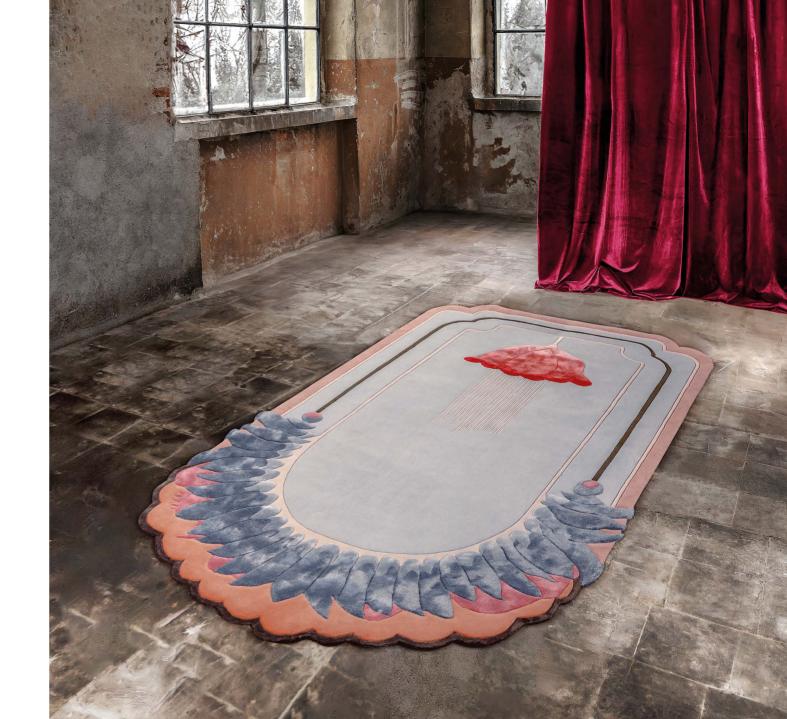

# Firebird

## Feathers of elegance

A feminine and elegant look dominated by blue, orange and crimson, its feathers are reminiscent of the auspicious Firebird, a majestic and mythological bird. The degradè flower gives a romantic touch and its long, looped pistils propel it towards infinity.

Handmade quality
Bamboo - Wool
176 x 300 cm
Totally customizable