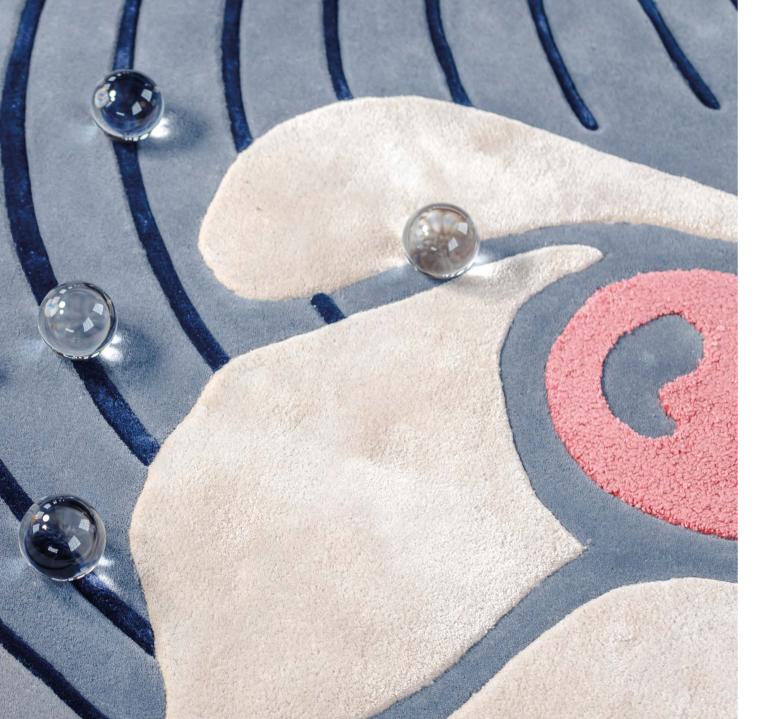

# Googie

## Futuristic labyrinth

The Googie carpet boldly opens the Retrofuture collection by transcending traditional geometric shapes. A strong personality provided by its irregular and molded shape, the chromatic contrast, the presence of different yarns that interact with glossy and matte parts and finally a floral theme that provides a retro feel at the heart of a futuristic labyrinth.

Handmade quality
Bamboo - Wool
200 x 350 cm
Totally customizable