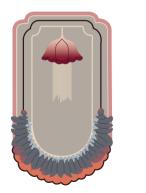

# Firebird

## Feathers of elegance

A feminine and elegant look dominated by blue, orange and crimson, its feathers are reminiscent of the auspicious Firebird, a majestic and mythological bird. The degradè flower gives a romantic touch and its long, looped pistils propel it towards infinity.

Handmade quality
Bamboo - Wool
176 x 300 cm
Totally customizable