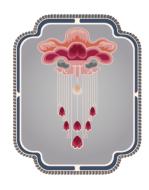

# Novanoah

## A blossoming vision

A large, stylized flower at the center of a futuristic object akin to something retro with sinuous shapes and warm colors. The natural element at the heart of Novanoah resides within a curved and shaped frame, that transports us to a magical and imaginary world where nature and reality transform to create a new vision.

Handmade quality
Bamboo - Wool
240 x 300 cm
Totally customizable