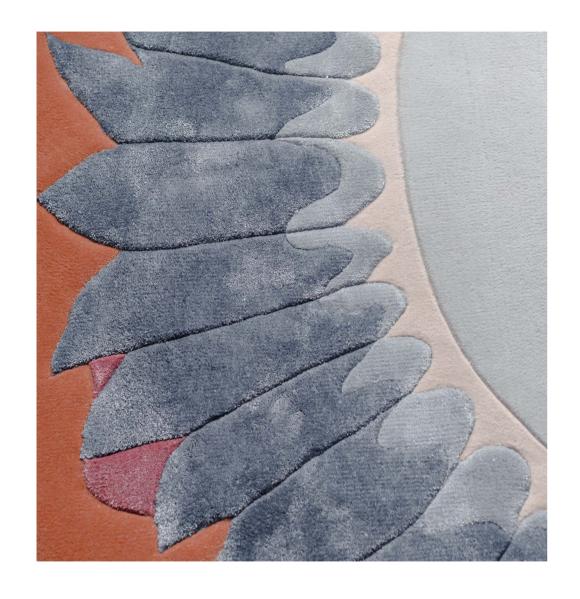

# Firebird

## Feathers of elegance

A feminine and elegant look dominated by blue, orange and crimson, its feathers are reminiscent of the auspicious Firebird, a majestic and mythological bird. The degradè flower gives a romantic touch and its long, looped pistils propel it towards infinity.

Handmade quality
Bamboo - Wool
176 x 300 cm
Totally customizable