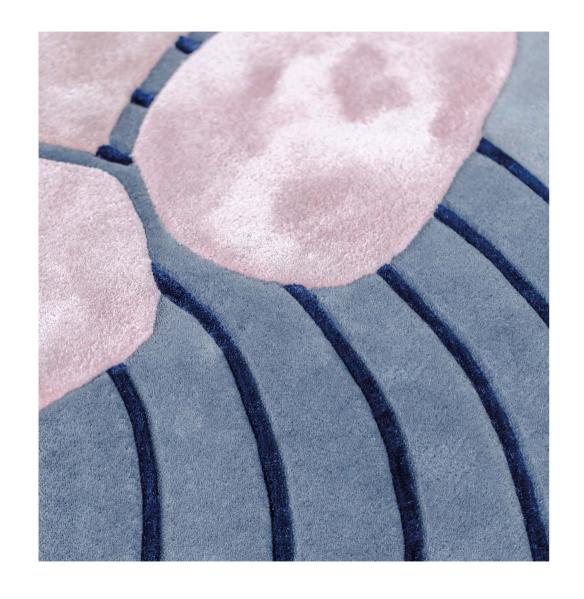

## Futuristic labyrinth

The Googie carpet boldly opens the Retrofuture collection by transcending traditional geometric shapes. A strong personality provided by its irregular and molded shape, the chromatic contrast, the presence of different yarns that interact with glossy and matte parts and finally a floral theme that provides a retro feel at the heart of a futuristic labyrinth.

Handmade quality
Bamboo - Wool
200 x 350 cm
Totally customizable