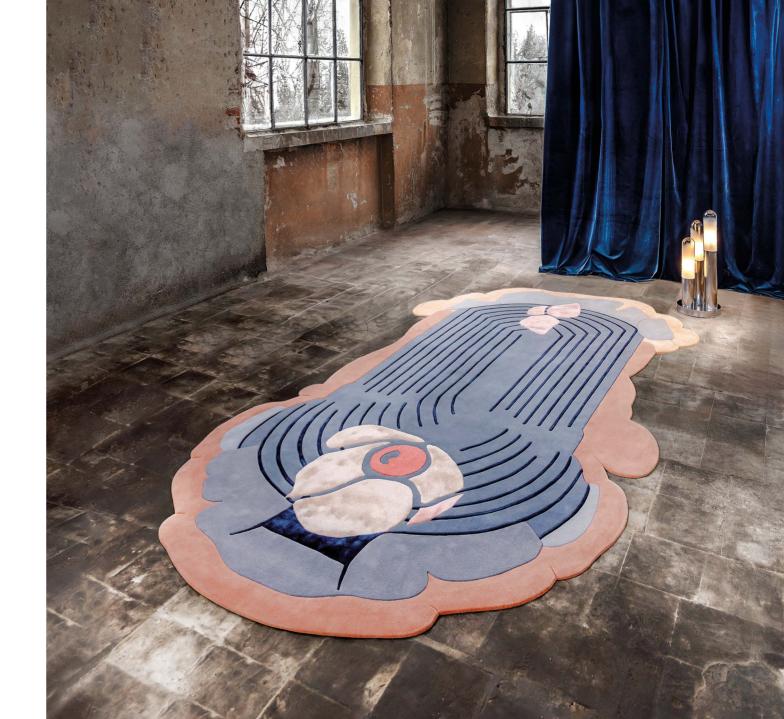

# Googie

## Futuristic labyrinth

The Googie carpet boldly opens the Retrofuture collection by transcending traditional geometric shapes. A strong personality provided by its irregular and molded shape, the chromatic contrast, the presence of different yarns that interact with glossy and matte parts and finally a floral theme that provides a retro feel at the heart of a futuristic labyrinth.

Handmade quality
Bamboo - Wool
200 x 350 cm
Totally customizable