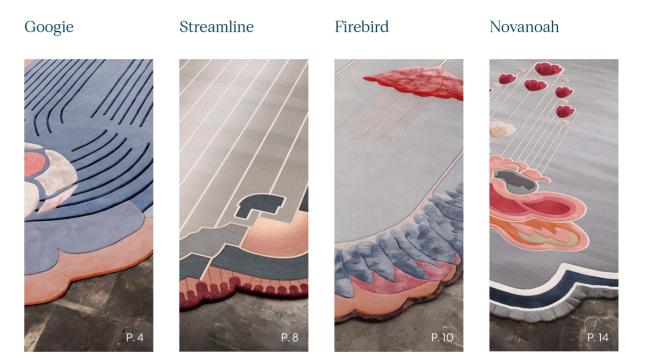

## Googie

P. 4

P.10

#### Firebird

#### Streamline

P. 8

### Novanoah

P. 14

At Luxury Carpet Studio every rug is a timeless and unique masterpiece created to enhance any indoor or outdoor luxury setting.

Luxury Carpet Studio operates in compliance with the strictest quality standards in addition to national and international regulations on environmental safety and use.