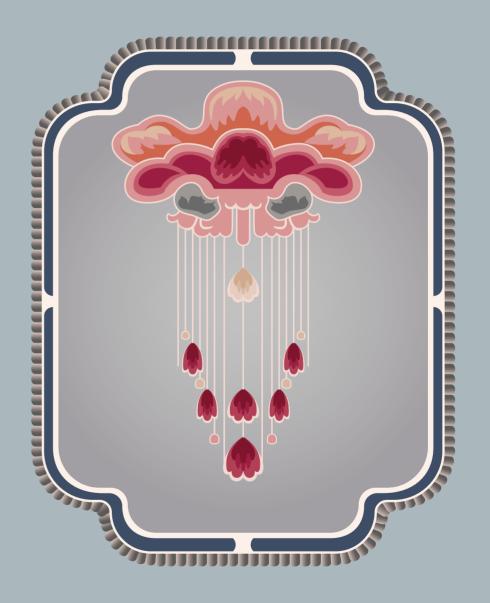

# Firebird

## Feathers of elegance

A feminine and elegant look dominated by blue, orange and crimson, its feathers are reminiscent of the auspicious Firebird, a majestic and mythological bird. The degradè flower gives a romantic touch and its long, looped pistils propel it towards infinity.

Handmade quality
Bamboo - Wool
176 x 300 cm
Totally customizable