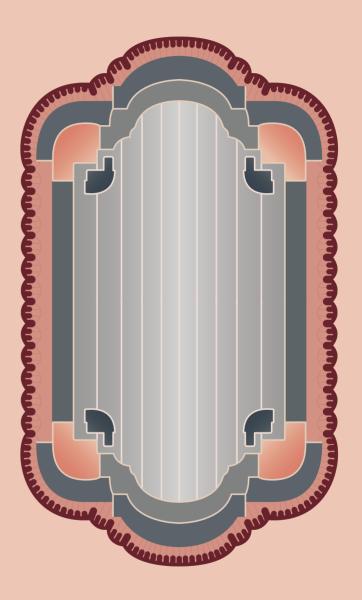

# Streamline

## Dynamic symmetry

Dynamic and flippant, a combination of interconnected shapes and the strictness of straight lines. The soft and rounded border frames a degradè soul with visibly grooved vertical lines. This harmonious and contemporary composition is characterized by parallel straight lines and games of symmetry.

Handmade quality
Bamboo - Wool
210 x 350 cm
Totally customizable