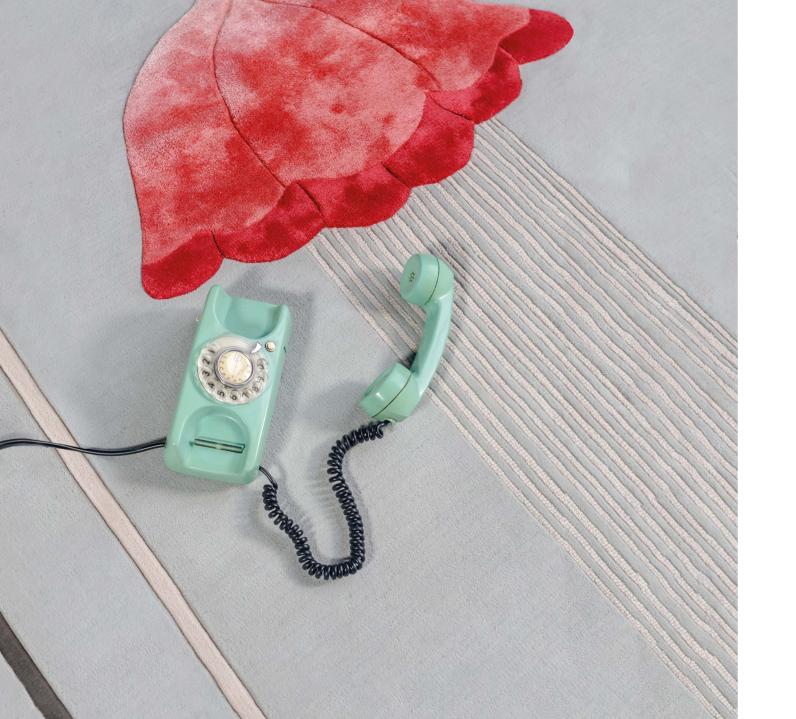

# Firebird

## Feathers of elegance

A feminine and elegant look dominated by blue, orange and crimson, its feathers are reminiscent of the auspicious Firebird, a majestic and mythological bird. The degradè flower gives a romantic touch and its long, looped pistils propel it towards infinity.

Handmade quality
Bamboo - Wool
176 x 300 cm
Totally customizable