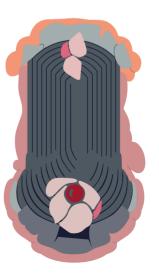

# Googie

## Futuristic labyrinth

The Googie carpet boldly opens the Retrofuture collection by transcending traditional geometric shapes. A strong personality provided by its irregular and molded shape, the chromatic contrast, the presence of different yarns that interact with glossy and matte parts and finally a floral theme that provides a retro feel at the heart of a futuristic labyrinth.

Handmade quality
Bamboo - Wool
200 x 350 cm
Totally customizable