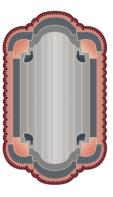

# Streamline

## Dynamic symmetry

Dynamic and flippant, a combination of interconnected shapes and the strictness of straight lines. The soft and rounded border frames a degradè soul with visibly grooved vertical lines. This harmonious and contemporary composition is characterized by parallel straight lines and games of symmetry.

Handmade quality
Bamboo - Wool
210 x 350 cm
Totally customizable