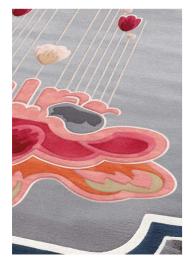

# Firebird

## Feathers of elegance

A feminine and elegant look dominated by blue, orange and crimson, its feathers are reminiscent of the auspicious Firebird, a majestic and mythological bird. The degradè flower gives a romantic touch and its long, looped pistils propel it towards infinity.