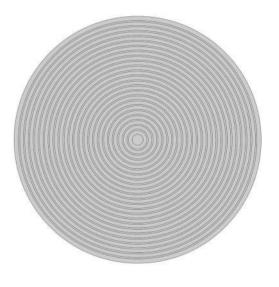

#### Zen

sample 50×50cm

**Reference:** 0748/21

Quality: Handtufted | Embossing

Material: Merino Wool

**Cut:** 9mm | 13mm

230×160cm 230x160cm

230×120cm Ø200cm