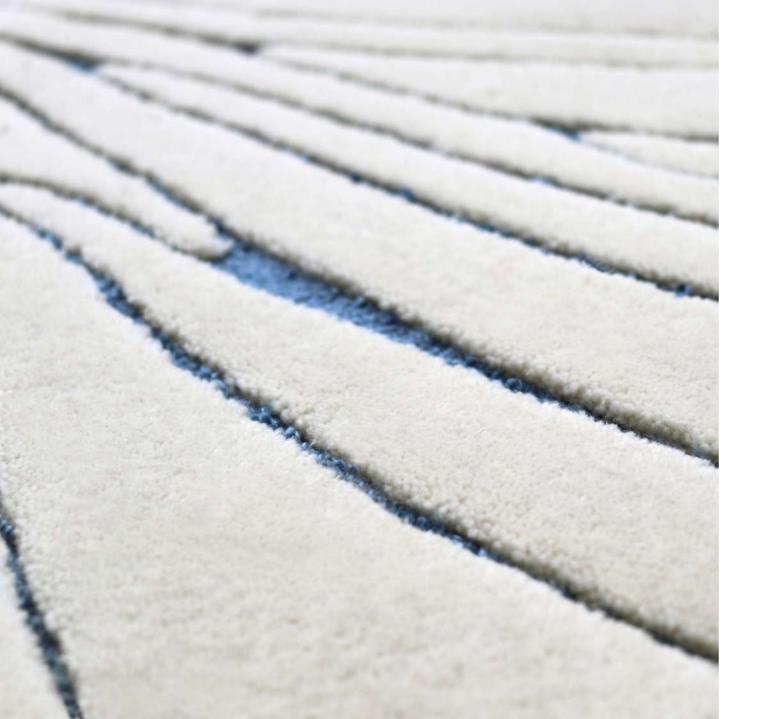

Kyoto includes five different models:

**Higasa**, in merino wool and with all the charm of the iconography of traditional fans and umbrellas used by Japanese women;

**Zen**, in merino wool and with all the spirituality of the Zen sand gardens;