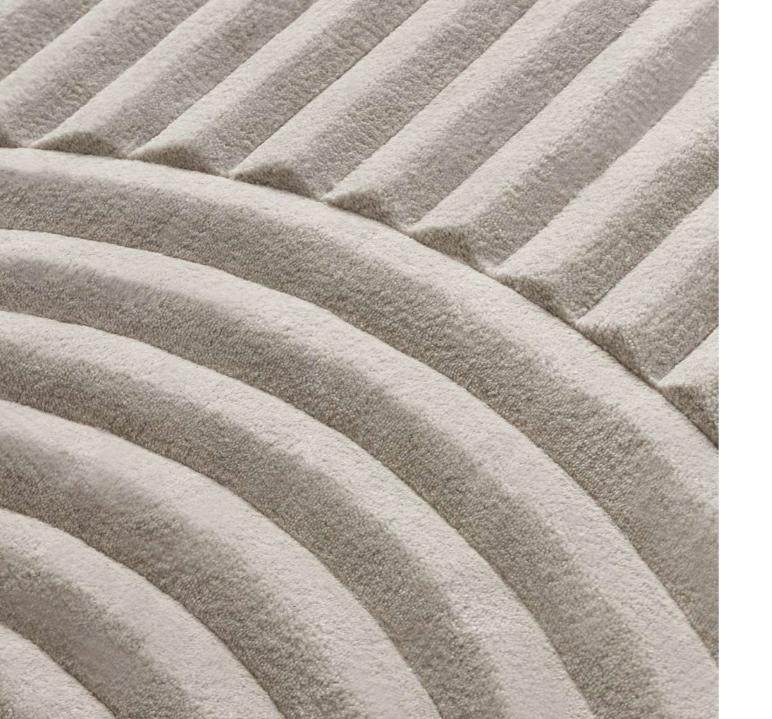

Kyoto includes five different models:

**Higasa**, in merino wool and with all the charm of the iconography of traditional fans and umbrellas used by Japanese women;

**Zen**, in merino wool and with all the spirituality of the Zen sand gardens;