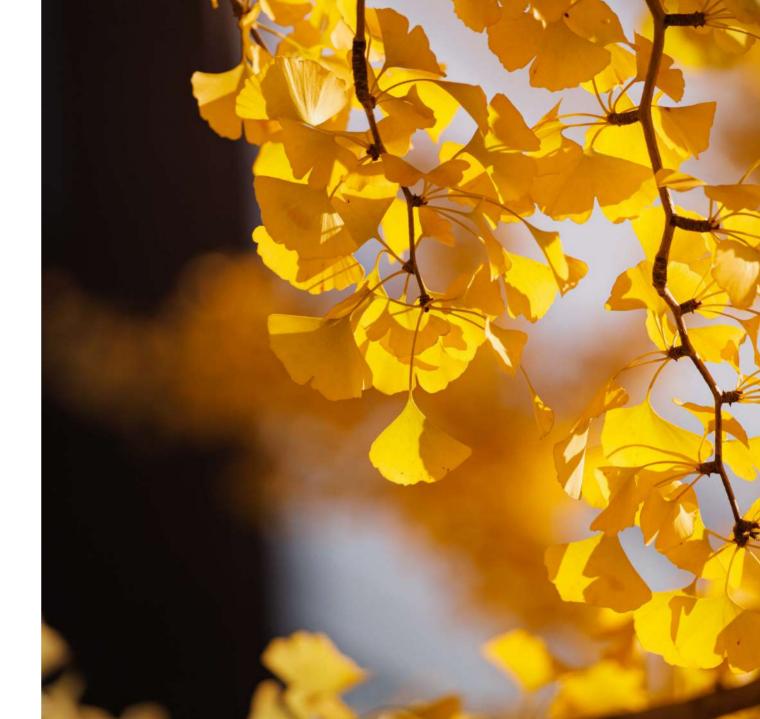

**Teien**, in luxury pride and silk, is inspired by the checkered gardens of Tofukuji temple in Kyoto;

**Ginkgo**, in merino wool and silk, is dedicated to ginkgo trees that survived the Hiroshima atomic bomb, becoming a symbol of hope and rebirth;

### Ginkgo

sample 50×50cm

**Reference:** 0484/21

Quality: Handtufted | High Cut & Low Loop

Material: Merino Wool | Silk
Cut: 11mm | Loop: 6mm