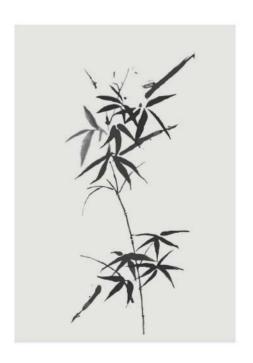

**Bambù**, in merino wool and silk. Images born from the study of ancient Japanese paintings made with ink on canvas above all those that have bamboo leaves as their subject.

Small works of art that enrich any environment, from residential to hospitality, from retail to yachting, giving a truly unique touch.