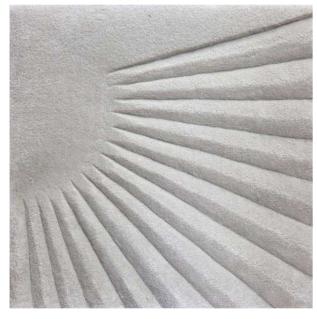

## Higasa

sample 50×50cm

**Reference:** 0355/21

Quality: Handtufted | Embossing

Material: Merino Wool

**Cut:** 9mm | 13mm

150×140cm Ø150cm