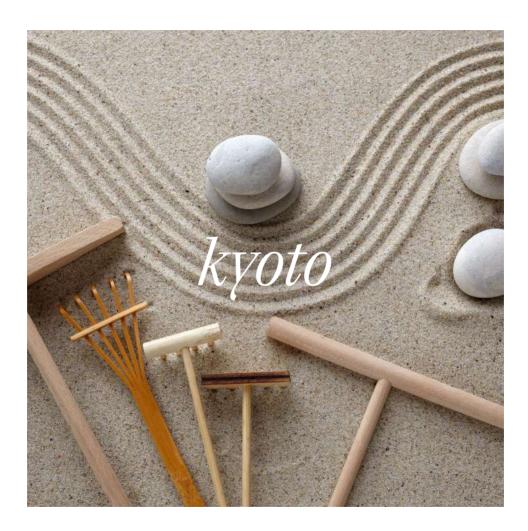

japanese tradition inspired carpet collection

Elegant and refined as only Japanese art can be, the new Kyoto collection is a tribute to an ancient and precious iconography, inspired by Japanese typical tradition, nature and spirituality.

Kyoto includes five different models:

**Higasa**, in merino wool and with all the charm of the iconography of traditional fans and umbrellas used by Japanese women;

**Zen**, in merino wool and with all the spirituality of the Zen sand gardens;