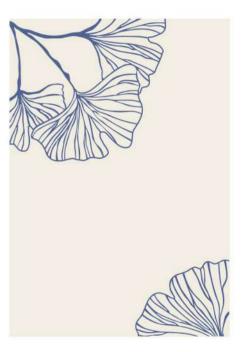

**Teien**, in luxury pride and silk, is inspired by the checkered gardens of Tofukuji temple in Kyoto;

**Ginkgo**, in merino wool and silk, is dedicated to ginkgo trees that survived the Hiroshima atomic bomb, becoming a symbol of hope and rebirth;

### Ginkgo

sample 50×50cm

**Reference:** 0484/21

Quality: Handtufted | High Cut & Low Loop

Material: Merino Wool | Silk
Cut: 11mm | Loop: 6mm