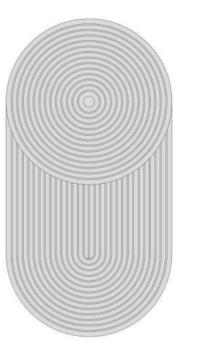

## Higasa

sample 50×50cm

**Reference:** 0355/21

Quality: Handtufted | Embossing

Material: Merino Wool

**Cut:** 9mm | 13mm

150×140cm Ø150cm