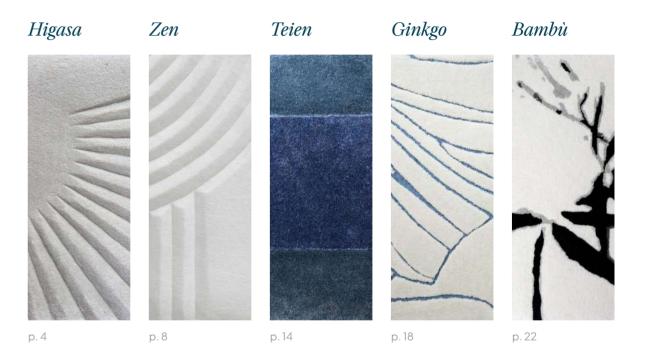

Kyoto includes five different models:

**Higasa**, in merino wool and with all the charm of the iconography of traditional fans and umbrellas used by Japanese women;

**Zen**, in merino wool and with all the spirituality of the Zen sand gardens;

**Teien**, in luxury pride and silk, is inspired by the checkered gardens of Tofukuji temple in Kyoto;

**Ginkgo**, in merino wool and silk, is dedicated to ginkgo trees that survived the Hiroshima atomic bomb, becoming a symbol of hope and rebirth;

**Bambù**, in merino wool and silk. Images born from the study of ancient Japanese paintings made with ink on canvas above all those that have bamboo leaves as their subject.

Small works of art that enrich any environment, from residential to hospitality, from retail to yachting, giving a truly unique touch.