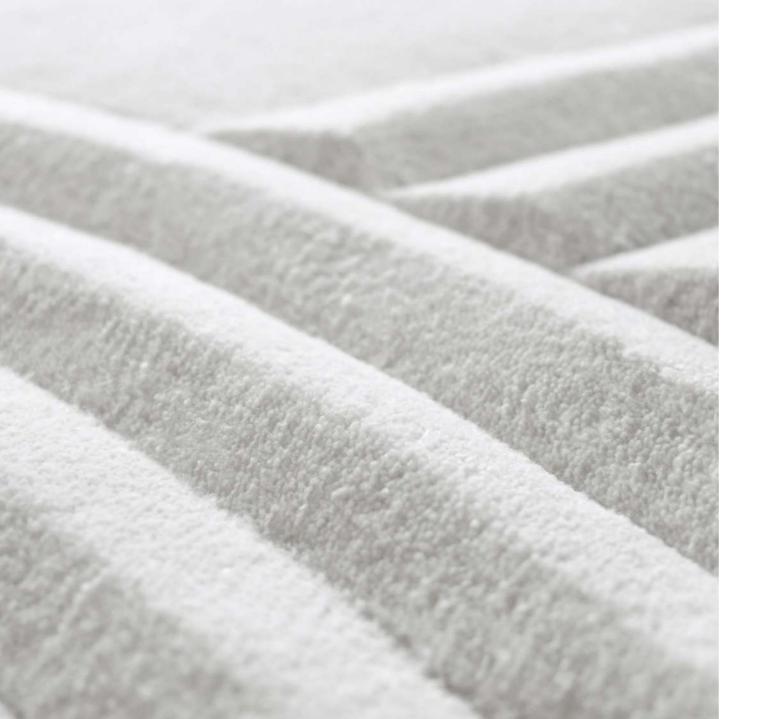

Kyoto includes five different models:

**Higasa**, in merino wool and with all the charm of the iconography of traditional fans and umbrellas used by Japanese women;

**Zen**, in merino wool and with all the spirituality of the Zen sand gardens;

#### Zen

sample 50×50cm

**Reference:** 0748/21

Quality: Handtufted | Embossing

Material: Merino Wool

**Cut:** 9mm | 13mm

230×160cm 230x160cm

230×120cm Ø200cm