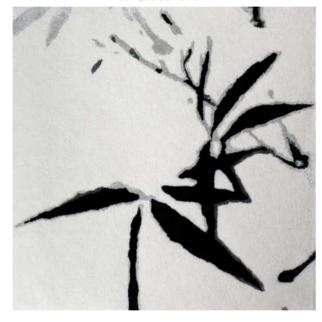

**Bambù**, in merino wool and silk. Images born from the study of ancient Japanese paintings made with ink on canvas above all those that have bamboo leaves as their subject.

Small works of art that enrich any environment, from residential to hospitality, from retail to yachting, giving a truly unique touch.

#### Bambù

sample 50×50cm

Reference: 0853/21

Quality: Handtufted

Material: Merino Wool | Silk

Cut: 11mm

At Luxury Carpet Studio every rug is a timeless and unique masterpiece created to enhance any indoor or outdoor luxury setting.