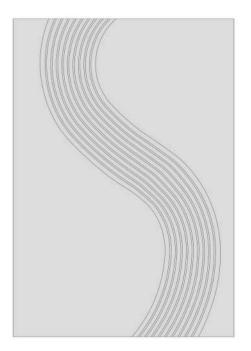

Kyoto includes five different models:

**Higasa**, in merino wool and with all the charm of the iconography of traditional fans and umbrellas used by Japanese women;

**Zen**, in merino wool and with all the spirituality of the Zen sand gardens;