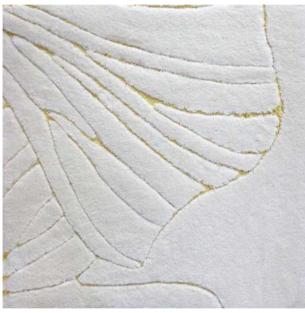

### Ginkgo

sample 50×50cm

**Reference:** 0484/21

Quality: Handtufted | High Cut & Low Loop

Material: Merino Wool | Silk
Cut: 11mm | Loop: 6mm