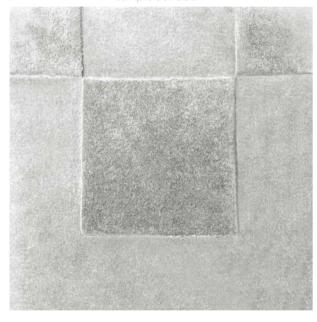

**Teien**, in luxury pride and silk, is inspired by the checkered gardens of Tofukuji temple in Kyoto;

**Ginkgo**, in merino wool and silk, is dedicated to ginkgo trees that survived the Hiroshima atomic bomb, becoming a symbol of hope and rebirth;

#### Teien

sample 50×50cm

**Reference:** 0486/21

Quality: Handtufted | Embossing

Material: Luxury Pride | Silk

**Cut:** 10mm | 13mm

Fire Certificate: CFL-S1 (EN 13501-1) | ASTM E648 (USA)