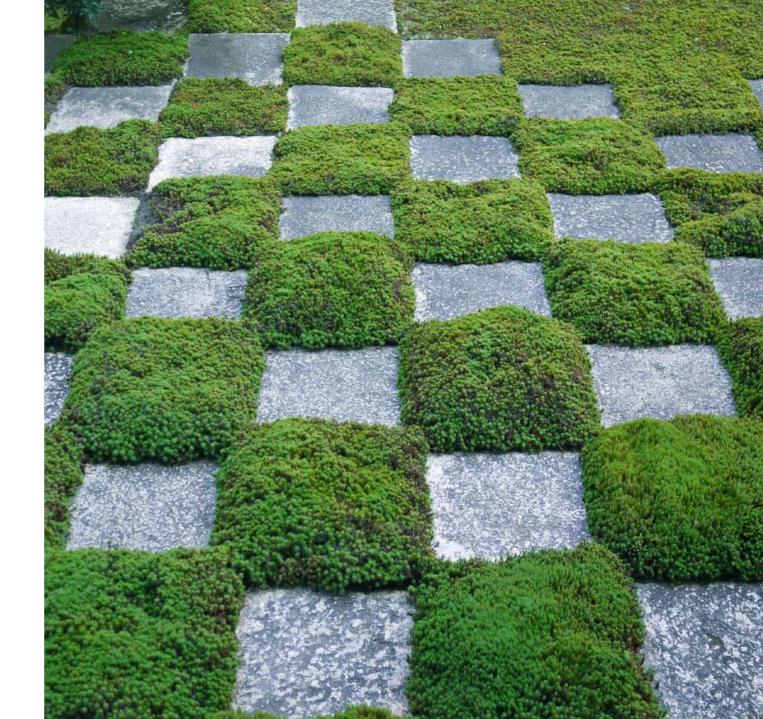

**Teien**, in luxury pride and silk, is inspired by the checkered gardens of Tofukuji temple in Kyoto;

**Ginkgo**, in merino wool and silk, is dedicated to ginkgo trees that survived the Hiroshima atomic bomb, becoming a symbol of hope and rebirth;

#### Teien

sample 50×50cm

**Reference:** 0486/21

Quality: Handtufted | Embossing

Material: Luxury Pride | Silk

**Cut:** 10mm | 13mm

Fire Certificate: CFL-S1 (EN 13501-1) | ASTM E648 (USA)