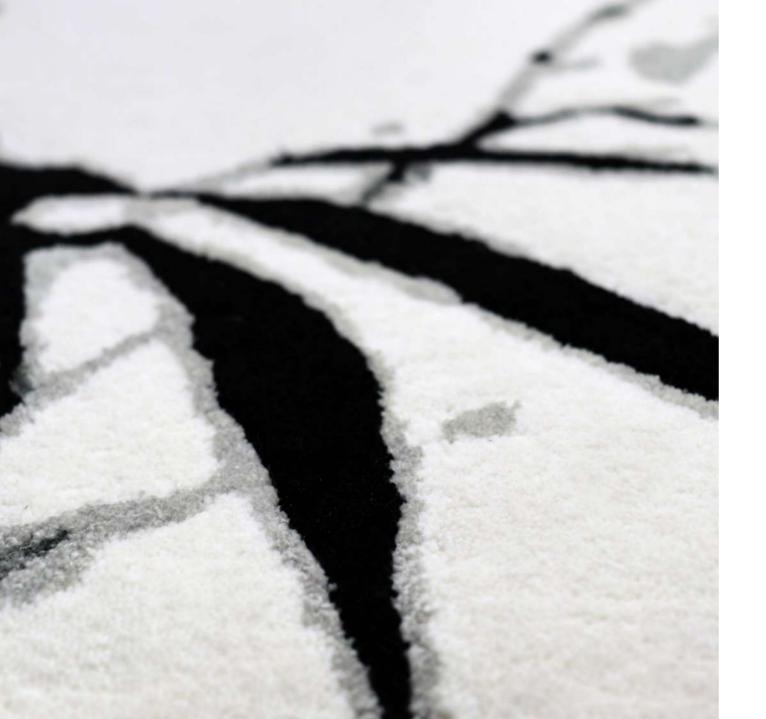

**Bambù**, in merino wool and silk. Images born from the study of ancient Japanese paintings made with ink on canvas above all those that have bamboo leaves as their subject.

Small works of art that enrich any environment, from residential to hospitality, from retail to yachting, giving a truly unique touch.

#### Bambù

sample 50×50cm

Reference: 0853/21

Quality: Handtufted

Material: Merino Wool | Silk

Cut: 11mm

At Luxury Carpet Studio every rug is a timeless and unique masterpiece created to enhance any indoor or outdoor luxury setting.