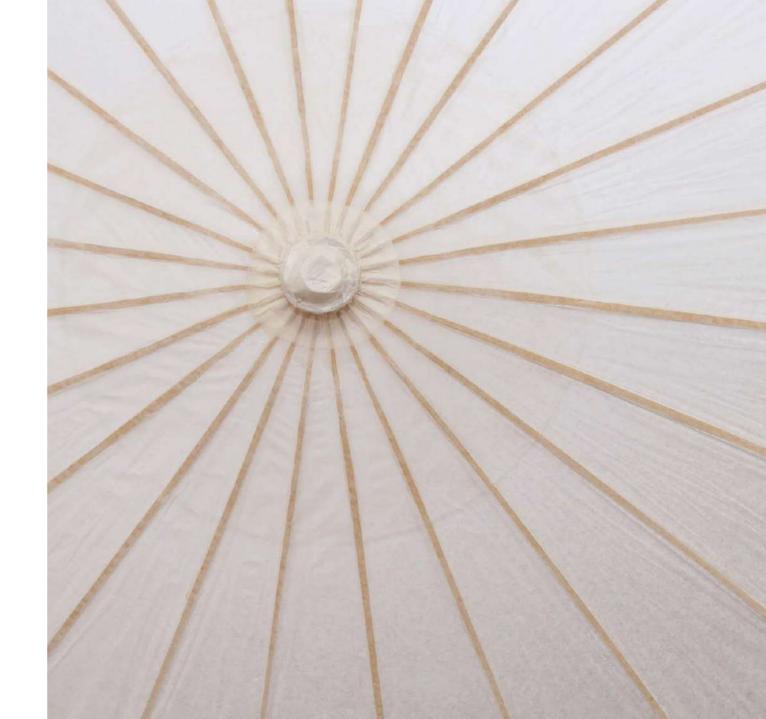

Kyoto includes five different models:

**Higasa**, in merino wool and with all the charm of the iconography of traditional fans and umbrellas used by Japanese women;

**Zen**, in merino wool and with all the spirituality of the Zen sand gardens;

## Higasa

sample 50×50cm

**Reference:** 0355/21

Quality: Handtufted | Embossing

Material: Merino Wool

**Cut:** 9mm | 13mm

150×140cm Ø150cm