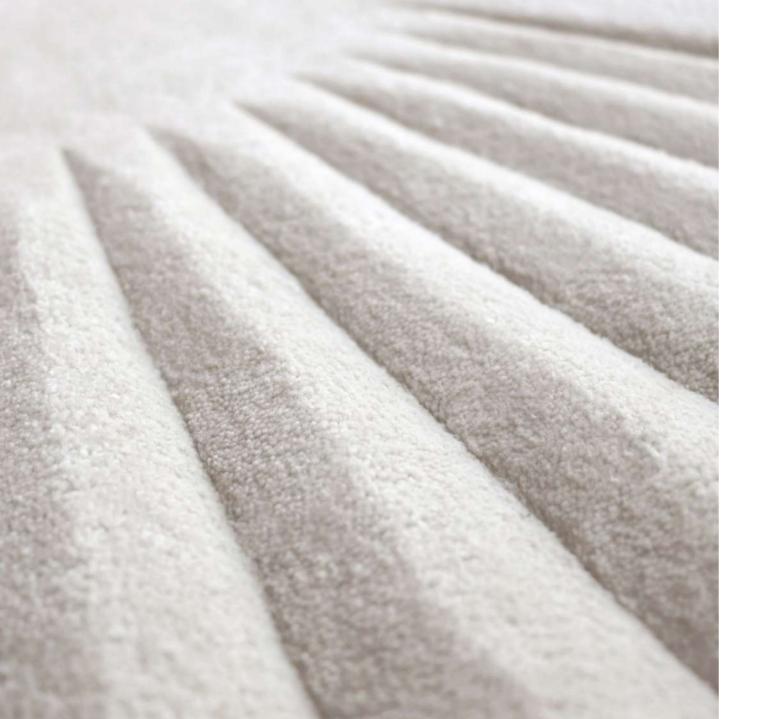

Kyoto includes five different models:

**Higasa**, in merino wool and with all the charm of the iconography of traditional fans and umbrellas used by Japanese women;

**Zen**, in merino wool and with all the spirituality of the Zen sand gardens;

#### Zen

sample 50×50cm

**Reference:** 0748/21

Quality: Handtufted | Embossing

Material: Merino Wool

**Cut:** 9mm | 13mm

230×160cm 230x160cm

230×120cm Ø200cm