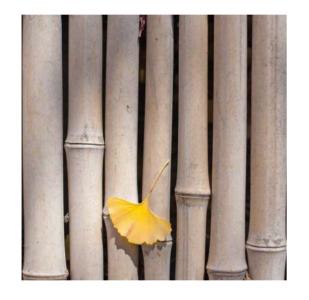

**Bambù**, in merino wool and silk. Images born from the study of ancient Japanese paintings made with ink on canvas above all those that have bamboo leaves as their subject.

Small works of art that enrich any environment, from residential to hospitality, from retail to yachting, giving a truly unique touch.