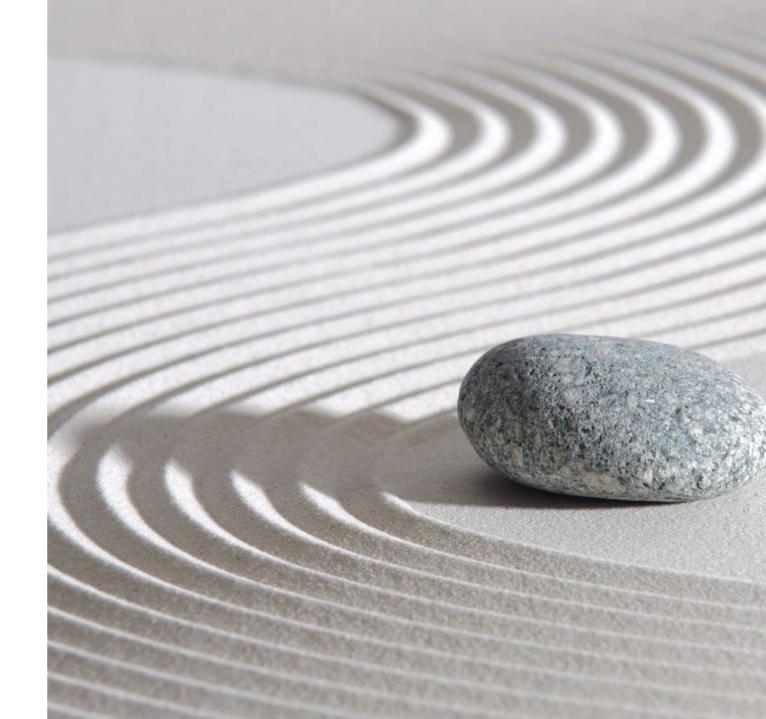

Kyoto includes five different models:

**Higasa**, in merino wool and with all the charm of the iconography of traditional fans and umbrellas used by Japanese women;

**Zen**, in merino wool and with all the spirituality of the Zen sand gardens;

#### Zen

sample 50×50cm

**Reference:** 0748/21

Quality: Handtufted | Embossing

Material: Merino Wool

**Cut:** 9mm | 13mm

230×160cm 230x160cm

230×120cm Ø200cm