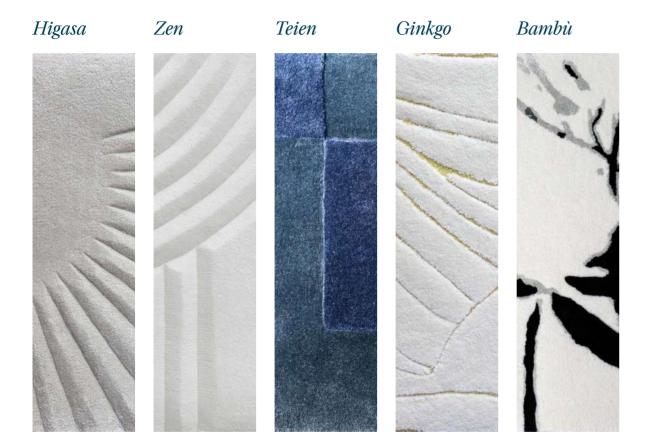

Kyoto includes five different models:

**Higasa**, in merino wool and with all the charm of the iconography of traditional fans and umbrellas used by Japanese women;

**Zen**, in merino wool and with all the spirituality of the Zen sand gardens;

**Teien**, in luxury pride and silk, is inspired by the checkered gardens of Tofukuji temple in Kyoto;

**Ginkgo**, in merino wool and silk, is dedicated to ginkgo trees that survived the Hiroshima atomic bomb, becoming a symbol of hope and rebirth;

**Bambù**, in merino wool and silk. Images born from the study of ancient Japanese paintings made with ink on canvas above all those that have bamboo leaves as their subject.

Small works of art that enrich any environment, from residential to hospitality, from retail to yachting, giving a truly unique touch.