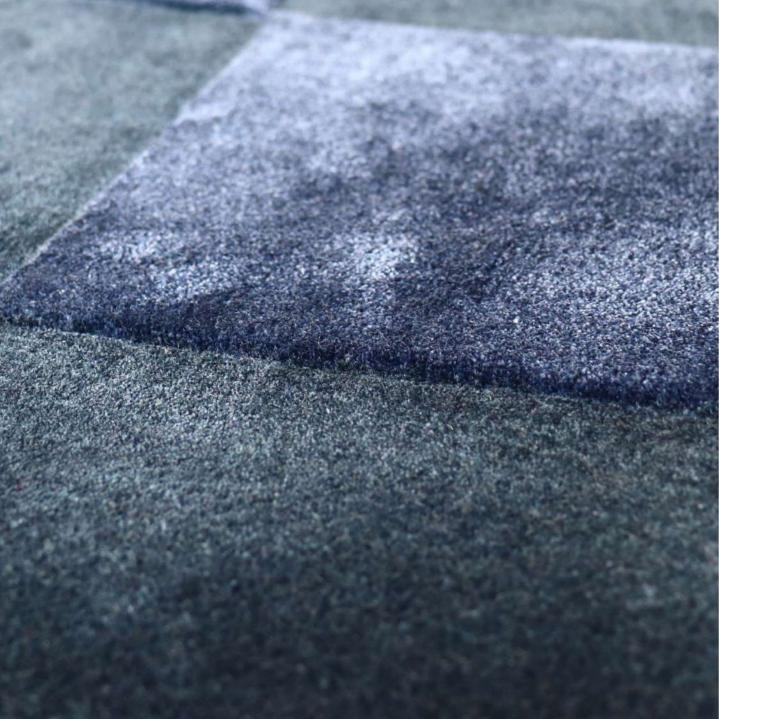

**Teien**, in luxury pride and silk, is inspired by the checkered gardens of Tofukuji temple in Kyoto;

**Ginkgo**, in merino wool and silk, is dedicated to ginkgo trees that survived the Hiroshima atomic bomb, becoming a symbol of hope and rebirth;

#### Teien

sample 50×50cm

**Reference:** 0486/21

Quality: Handtufted | Embossing

Material: Luxury Pride | Silk

**Cut:** 10mm | 13mm

Fire Certificate: CFL-S1 (EN 13501-1) | ASTM E648 (USA)