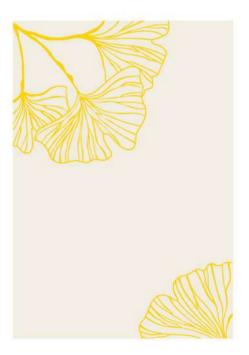

**Teien**, in luxury pride and silk, is inspired by the checkered gardens of Tofukuji temple in Kyoto;

**Ginkgo**, in merino wool and silk, is dedicated to ginkgo trees that survived the Hiroshima atomic bomb, becoming a symbol of hope and rebirth;

### Ginkgo

sample 50×50cm

**Reference:** 0484/21

Quality: Handtufted | High Cut & Low Loop

Material: Merino Wool | Silk
Cut: 11mm | Loop: 6mm