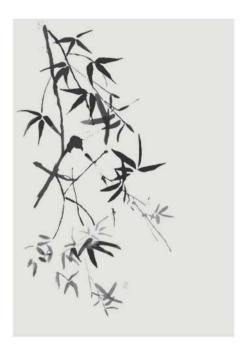

**Bambù**, in merino wool and silk. Images born from the study of ancient Japanese paintings made with ink on canvas above all those that have bamboo leaves as their subject.

Small works of art that enrich any environment, from residential to hospitality, from retail to yachting, giving a truly unique touch.