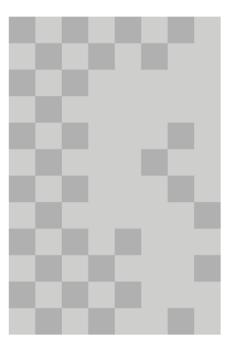

**Teien**, in luxury pride and silk, is inspired by the checkered gardens of Tofukuji temple in Kyoto;

**Ginkgo**, in merino wool and silk, is dedicated to ginkgo trees that survived the Hiroshima atomic bomb, becoming a symbol of hope and rebirth;

#### Teien

sample 50×50cm

**Reference:** 0486/21

Quality: Handtufted | Embossing

Material: Luxury Pride | Silk

**Cut:** 10mm | 13mm

Fire Certificate: CFL-S1 (EN 13501-1) | ASTM E648 (USA)