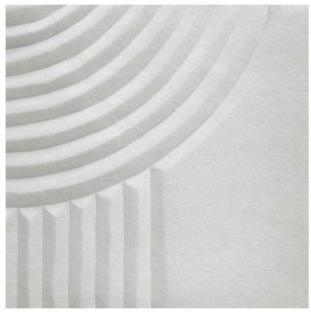

Kyoto includes five different models:

**Higasa**, in merino wool and with all the charm of the iconography of traditional fans and umbrellas used by Japanese women;

**Zen**, in merino wool and with all the spirituality of the Zen sand gardens;

#### Zen

sample 50×50cm

**Reference:** 0748/21

Quality: Handtufted | Embossing

Material: Merino Wool

**Cut:** 9mm | 13mm

230×160cm 230x160cm

230×120cm Ø200cm