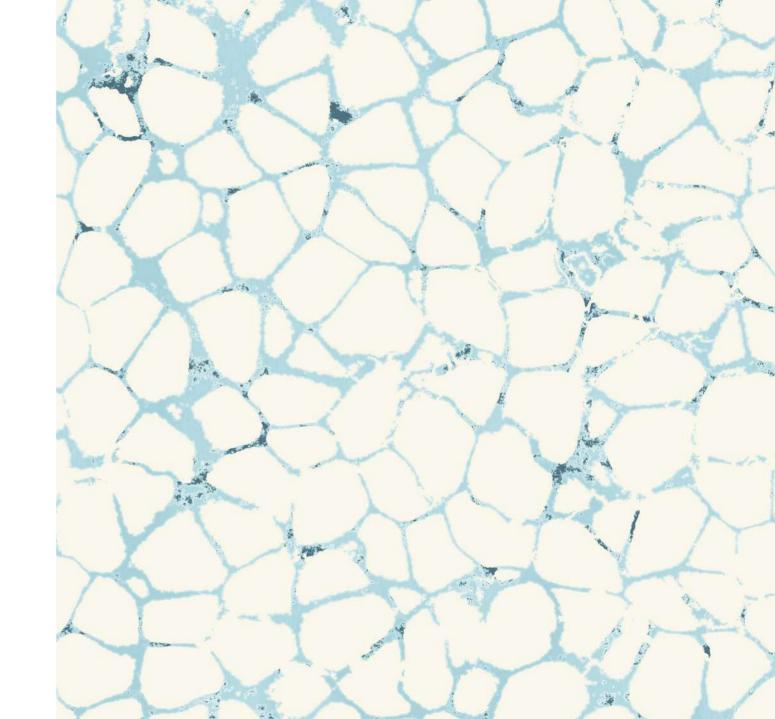

### Feel the *cracks* underneath you

sample 30×30cm

sa03. Crackling | Handmade Viscose | two layers Entirely customizable