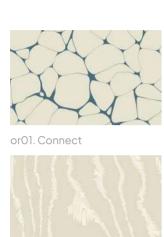

# **Organic** or01. Connect or02. Trace or03. Playground p.10

or04. Membrane

3

p. 12

Enter the world of the *organic* matter.

### Find your *connection*

or01. Connect | Handmade Bamboo, Luxury Smart | two layers Entirely customizable