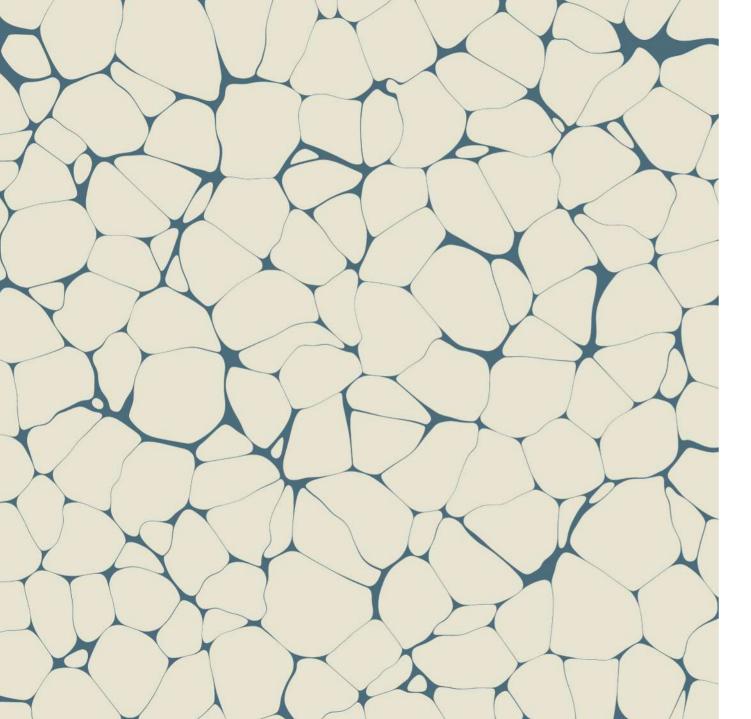

### Find your *connection*

or01. Connect | Handmade Bamboo, Luxury Smart | two layers Entirely customizable