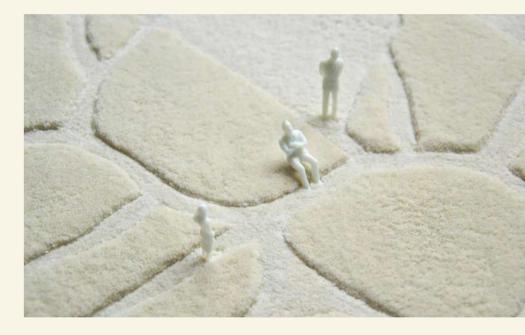

### Put your *lens* on

**or04. Membrane** | Handmade Bamboo, Luxury Smart | two layers Entirely customizable

Feel the *sand* undernath your steps.