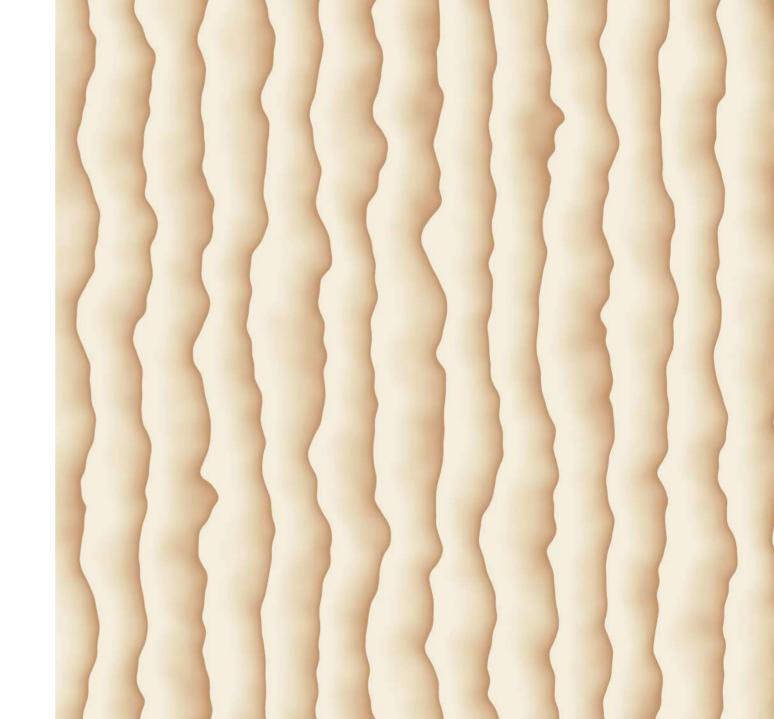

### Find your *connection*

or01. Connect | Handmade Bamboo, Luxury Smart | two layers Entirely customizable