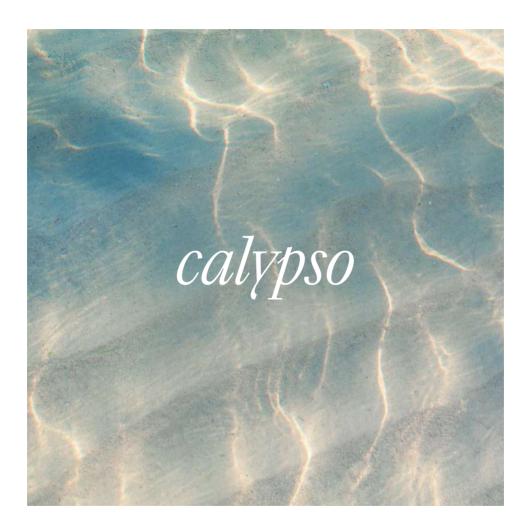

Sea inspired carpet suggestions

Dive into an all new sea of suggestions.

### Collection

The Calypso collection contains a series of nature-inspired designs and suggestions, with soft and smooth shapes capable of adjusting to the delicacy of the space surrounding them.

Every design refers to nature, and more specifically to the **sea**. The inspirations include sand, waves, foam, water, reflections and depth illusions, as well as organic elements.