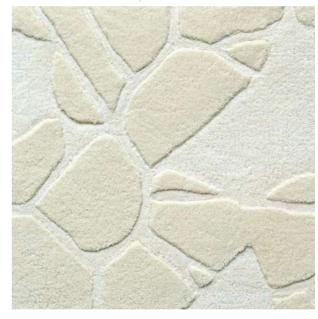

## Enjoy the playful ground

or03. Playground | Handmade Bamboo, Luxury Smart | two layers Entirely customizable