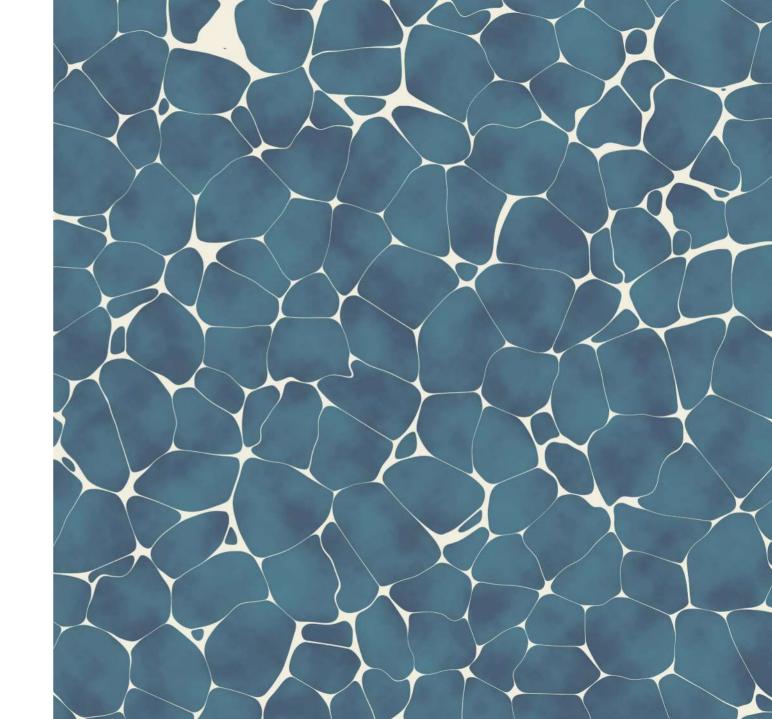

### Find your *connection*

or01. Connect | Handmade Bamboo, Luxury Smart | two layers Entirely customizable