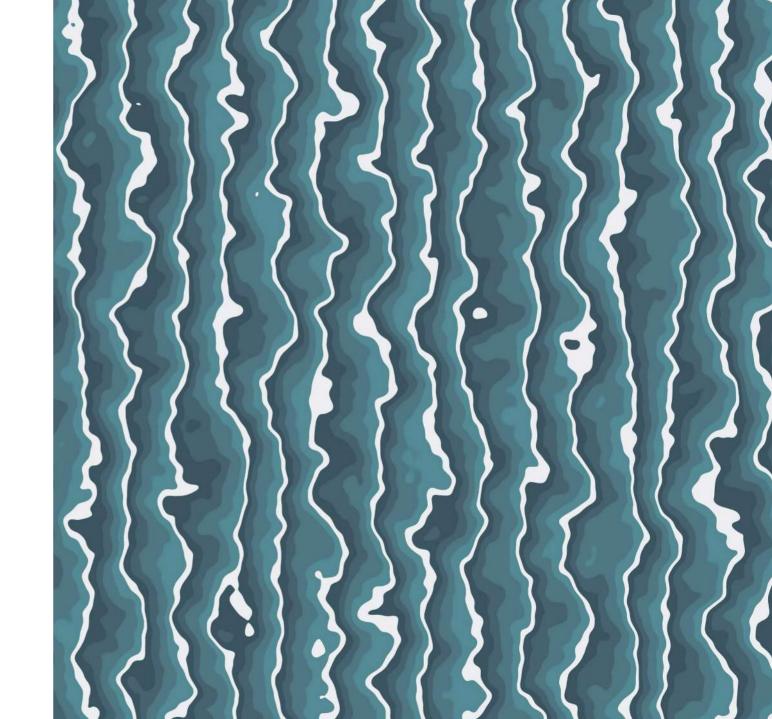

### Leave a *trace* on your path

or02. Trace | Handmade Bamboo, Luxury Smart | two layers Entirely customizable