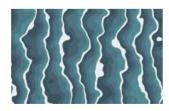

## Follow the *rift*

**se01. Rift** | Handmade Shiny Nylon | two layers Entirely customizable