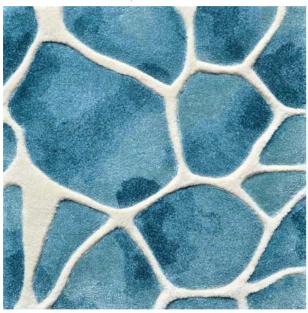

### Find your *connection*

or01. Connect | Handmade Bamboo, Luxury Smart | two layers Entirely customizable

### Leave a *trace* on your path

or02. Trace | Handmade Bamboo, Luxury Smart | two layers Entirely customizable