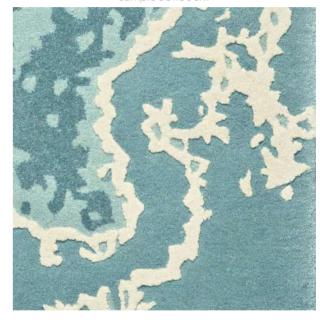

### Put your *lens* on

**or04. Membrane** | Handmade Bamboo, Luxury Smart | two layers Entirely customizable

Feel the *sand* undernath your steps.