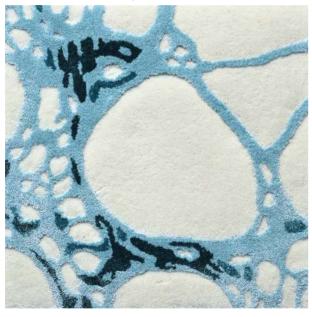

### Find your *connection*

or01. Connect | Handmade Bamboo, Luxury Smart | two layers Entirely customizable