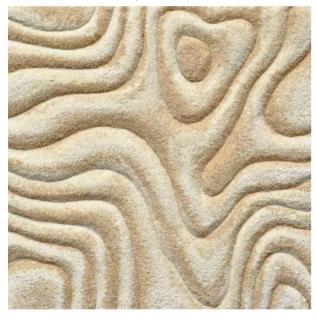

### Find your *connection*

or01. Connect | Handmade Bamboo, Luxury Smart | two layers Entirely customizable

### Leave a *trace* on your path

or02. Trace | Handmade Bamboo, Luxury Smart | two layers Entirely customizable