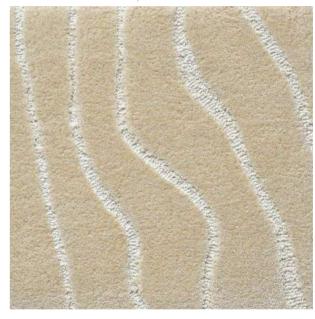

### Leave a *trace* on your path

or02. Trace | Handmade Bamboo, Luxury Smart | two layers Entirely customizable