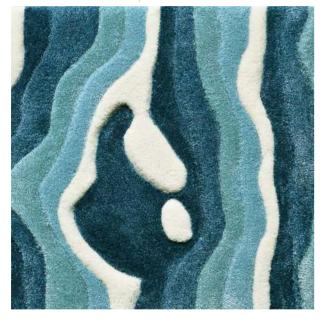

### Go deep down the waves

**se04. Deep** | Handmade Bamboo, Wool | five layers Entirely customizable

or02. Trace

or03. Playground

or04. Membrane

saO1. Oasis

sa02. Dune

sa03. Crackling