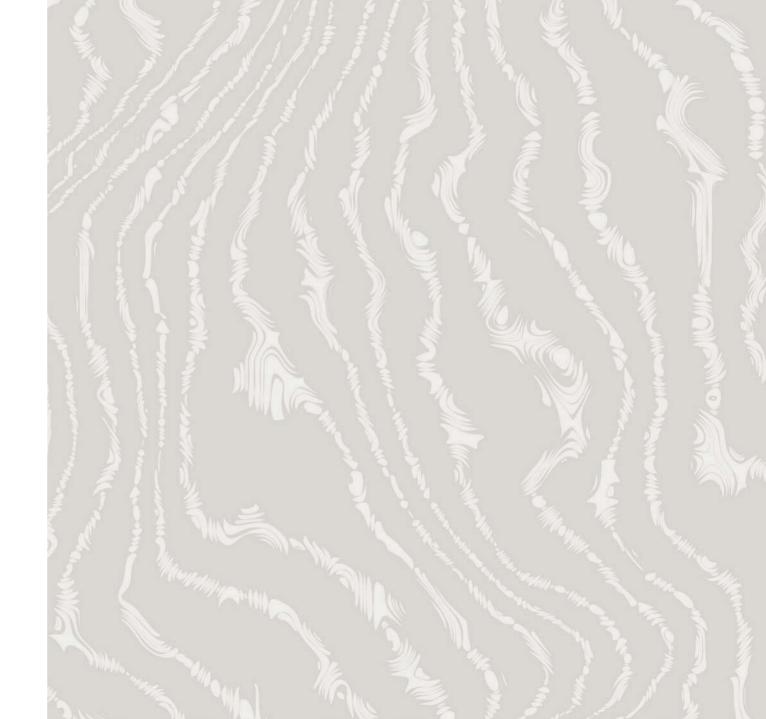

### Leave a *trace* on your path

or02. Trace | Handmade Bamboo, Luxury Smart | two layers Entirely customizable