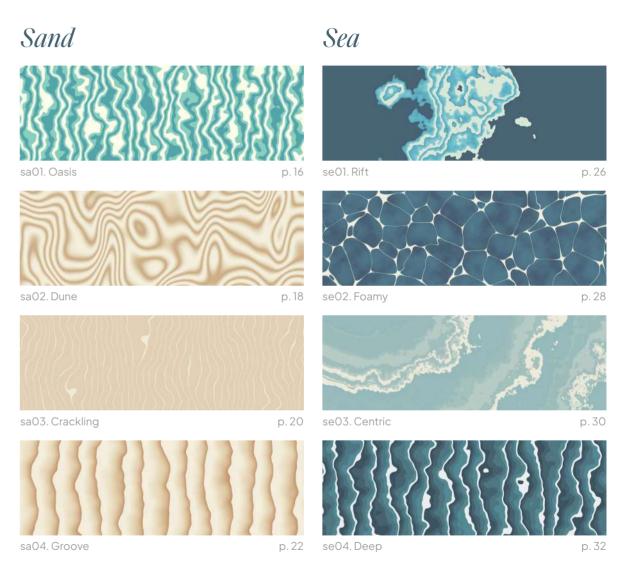

### Take a rest at the *oasis*

sa01. Oasis | Handmade Bamboo, Luxury Smart | embossing Entirely customizable

### Up and down the *dunes*

sa02. Dune | Handmade Luxury Smart | embossing Entirely customizable

### Feel the *cracks* underneath you

sample 30×30cm

sa03. Crackling | Handmade Viscose | two layers Entirely customizable

### Sink into the *groove*

sa04. Groove | Handmade Bamboo | one layer Entirely customizable

Breath the fresh air by the *sea*.

## Follow the *rift*

**se01. Rift** | Handmade Shiny Nylon | two layers Entirely customizable

# Float through the *foam*

se02. Foamy | Handmade Bamboo, Luxury Smart | two layers Entirely customizable

### From *center* to the border

sample 30×30cm

se03. Centric | Handmade Viscose, Luxury Smart | two layers Entirely customizable

### Go deep down the waves

**se04. Deep** | Handmade Bamboo, Wool | five layers Entirely customizable

or02. Trace

or03. Playground

or04. Membrane

saO1. Oasis

sa02. Dune

sa03. Crackling