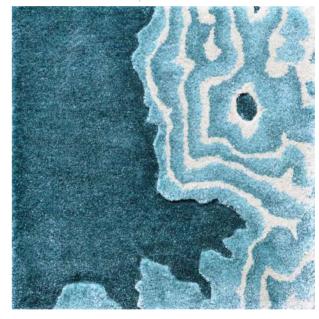

## Follow the *rift*

**se01. Rift** | Handmade Shiny Nylon | two layers Entirely customizable