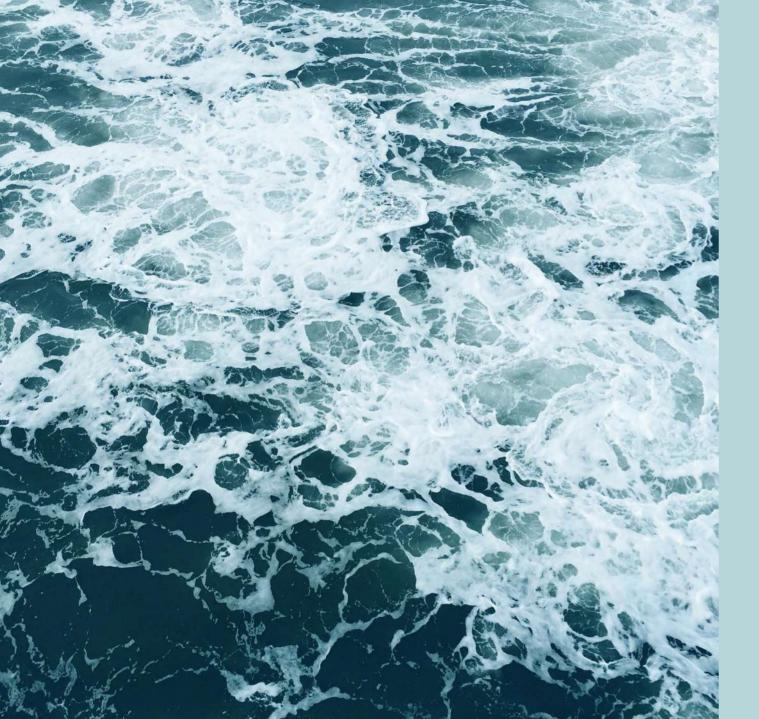

Sea inspired carpet suggestions

Dive into an all new sea of suggestions.

### Collection

The Calypso collection contains a series of nature-inspired designs and suggestions, with soft and smooth shapes capable of adjusting to the delicacy of the space surrounding them.

Every design refers to nature, and more specifically to the **sea**. The inspirations include sand, waves, foam, water, reflections and depth illusions, as well as organic elements.