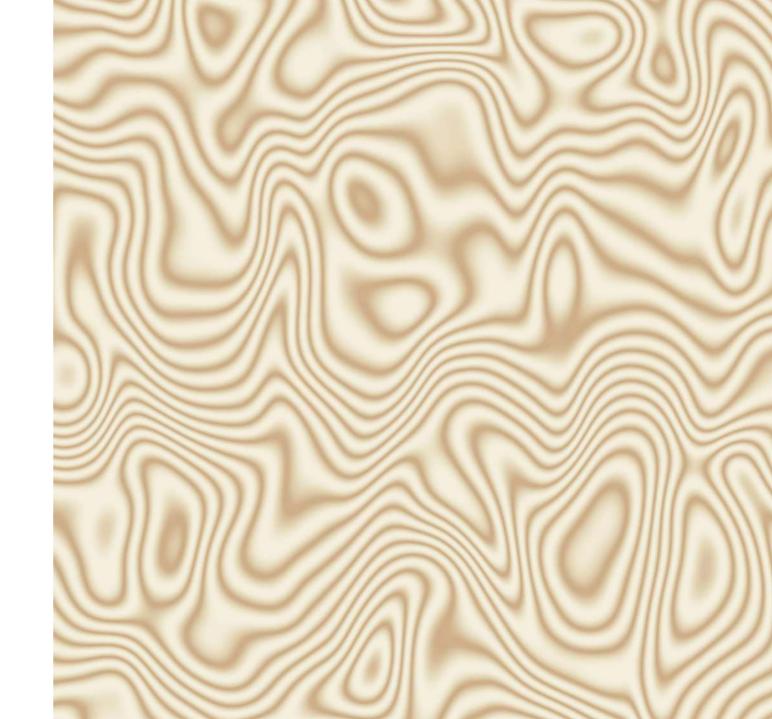

## Follow the *rift*

**se01. Rift** | Handmade Shiny Nylon | two layers Entirely customizable