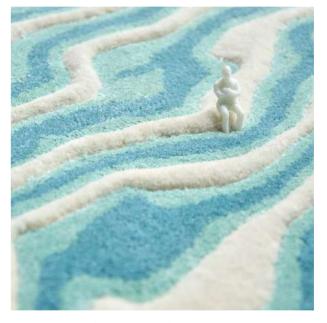

# **Organic** or01. Connect or02. Trace or03. Playground p.10

or04. Membrane

3

p. 12

Enter the world of the *organic* matter.

### Find your *connection*

or01. Connect | Handmade Bamboo, Luxury Smart | two layers Entirely customizable