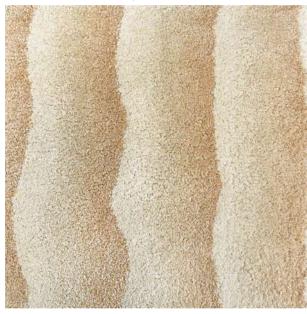

### Leave a *trace* on your path

or02. Trace | Handmade Bamboo, Luxury Smart | two layers Entirely customizable