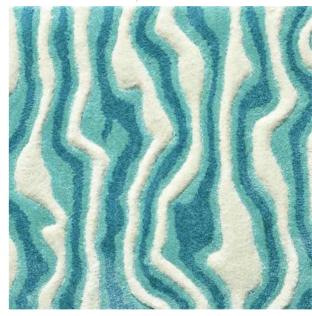

## Follow the *rift*

**se01. Rift** | Handmade Shiny Nylon | two layers Entirely customizable