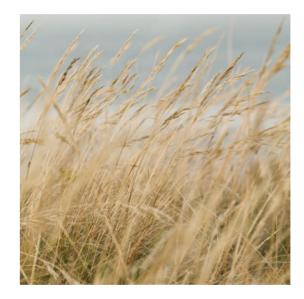

### HALLURE

BY M LCS



Nature inspired carpet collection



Nature, with its materiality, its colors and its sensations inspired the Physis Collection.

### Collection

This collection reflects the harmony between the earth and the art of craftsmanship, where the authenticity of natural materials blends with the warmth of hand-knotting techniques.

The eight models, crafted from pure wool, bring us back to the essential and enveloping warmth of nature. The textures, inspired by organic forms, create a sense of balance and serenity, transforming any space into a welcoming and inviting environment.

An invitation to reconnect with the natural world through design and craftsmanship.





# The delicacy of *petals*



The lightness of *dandelions* 







# The graceful weave of *branches*



The linearity of blades of *grass* 







## A slender ye