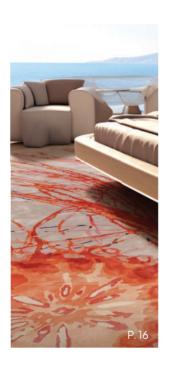

# Jellyfish

### The sinuous movement of tentacles.

Jellyfish represents the intriguing beauty of jellyfish, with their ethereal grace and sinuous movement. The intricate pattern of tentacles intertwining like an underwater ballet becomes an embracing texture that conveys the sensation of floating in the ocean.

Handmade quality
Shiny Bamboo
4 x 5 meters
Totally customizable