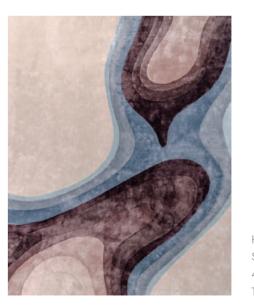

# Jellyfish

### The sinuous movement of tentacles.

Jellyfish represents the intriguing beauty of jellyfish, with their ethereal grace and sinuous movement. The intricate pattern of tentacles intertwining like an underwater ballet becomes an embracing texture that conveys the sensation of floating in the ocean.