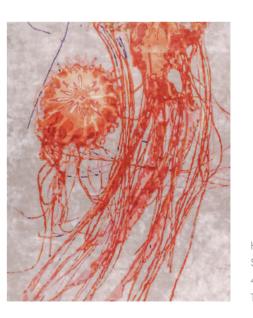

# Jellyfish

### The sinuous movement of tentacles.

Jellyfish represents the intriguing beauty of jellyfish, with their ethereal grace and sinuous movement. The intricate pattern of tentacles intertwining like an underwater ballet becomes an embracing texture that conveys the sensation of floating in the ocean.