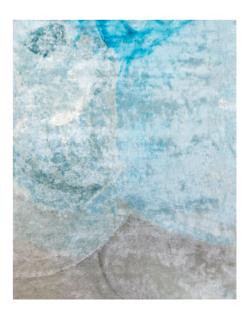

# Jellyfish

### The sinuous movement of tentacles.

Jellyfish represents the intriguing beauty of jellyfish, with their ethereal grace and sinuous movement. The intricate pattern of tentacles intertwining like an underwater ballet becomes an embracing texture that conveys the sensation of floating in the ocean.