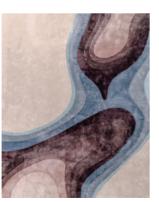

# Stripes

## The abstract way.

In Stripes you can see the marine world through another point of view. The games of light, the foamy waves are revised in a pictorial and abstract way thanks to the alternation of shades and streaks.