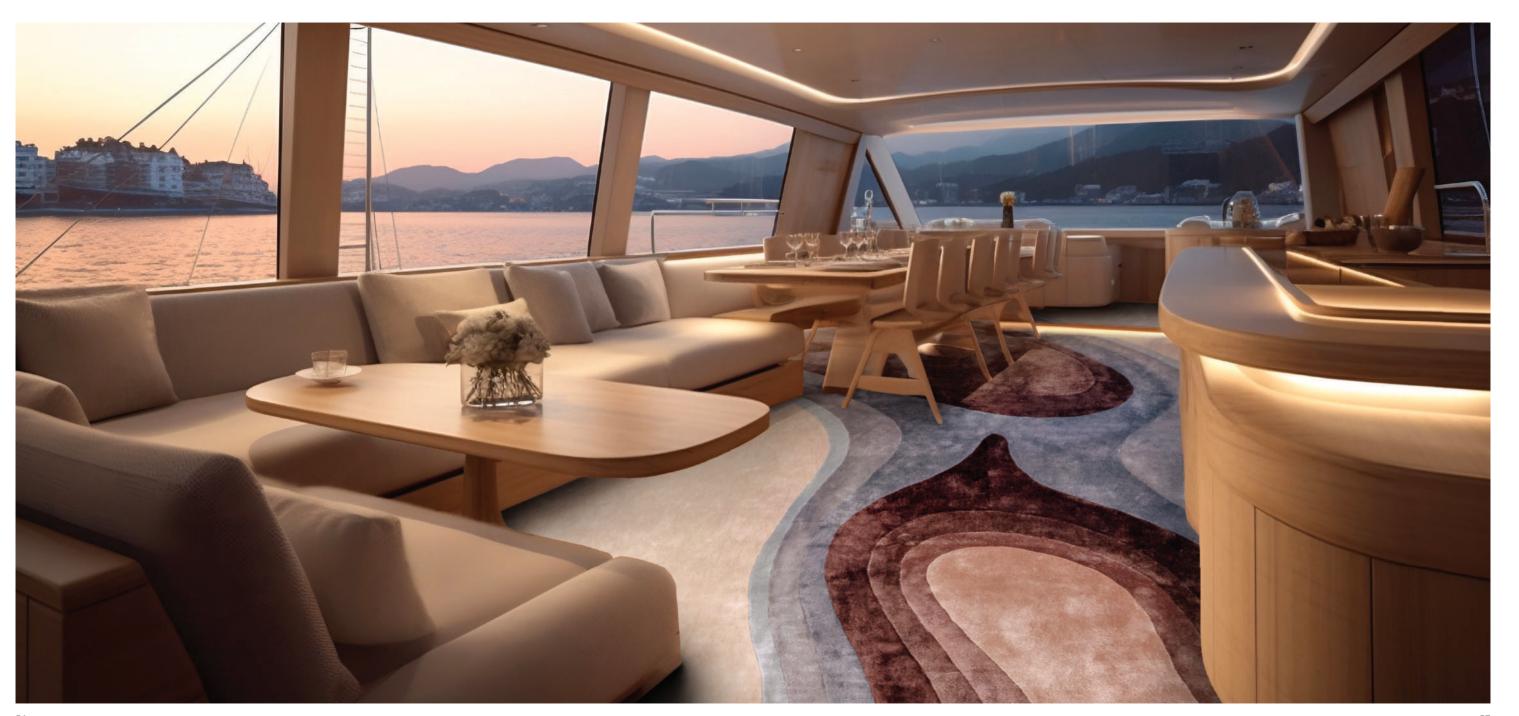

### The harmony of marine striations.

Shell captures the intricate and enchanting pattern of the subtle and complex striations of shells. Neutral tones and refined texture blend harmoniously, creating an elegant and discreet palette. It's like immersing oneself in an oasis of tranquility, where natural beauty merges with timeless elegance.