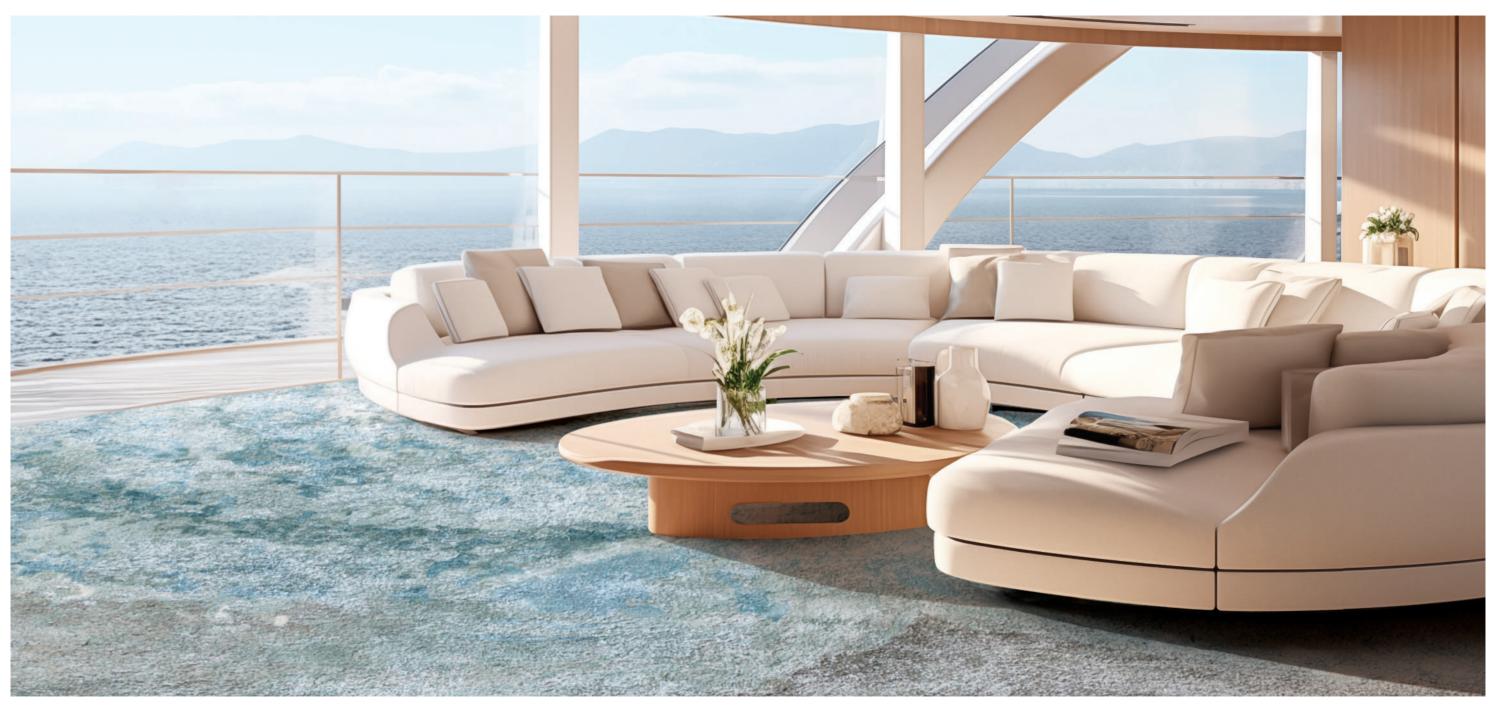

### The vibrant essence of the coastline.

Sea recreates a beach where the waves of the sea break, with the aim of providing a sensory experience that makes the person walking on the carpet feel as if their feet were immersed in the water or as if they could perceive the softness of the sand.

Handmade quality
Shiny Bamboo
4 x 5 meters
Totally customizable