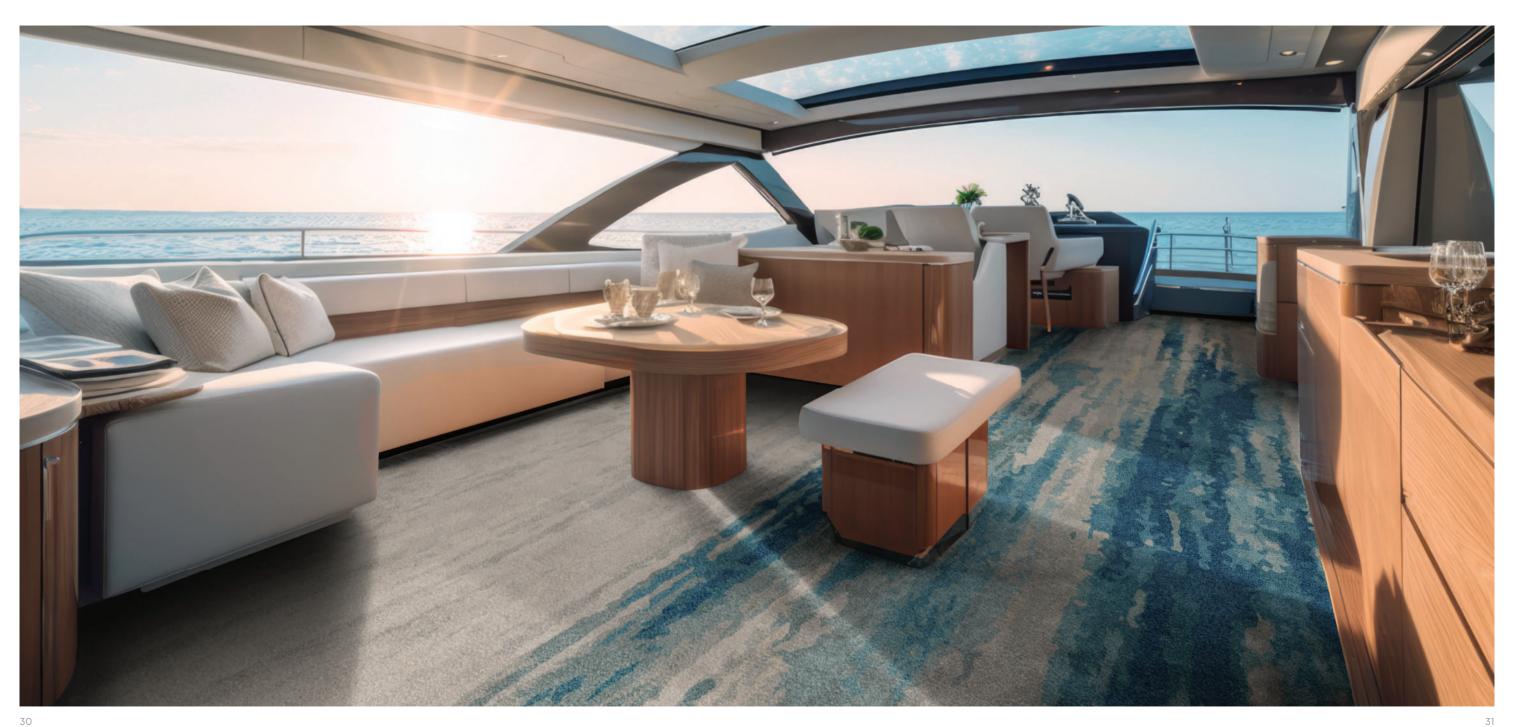

# Stripes

## The abstract way.

In Stripes you can see the marine world through another point of view. The games of light, the foamy waves are revised in a pictorial and abstract way thanks to the alternation of shades and streaks.