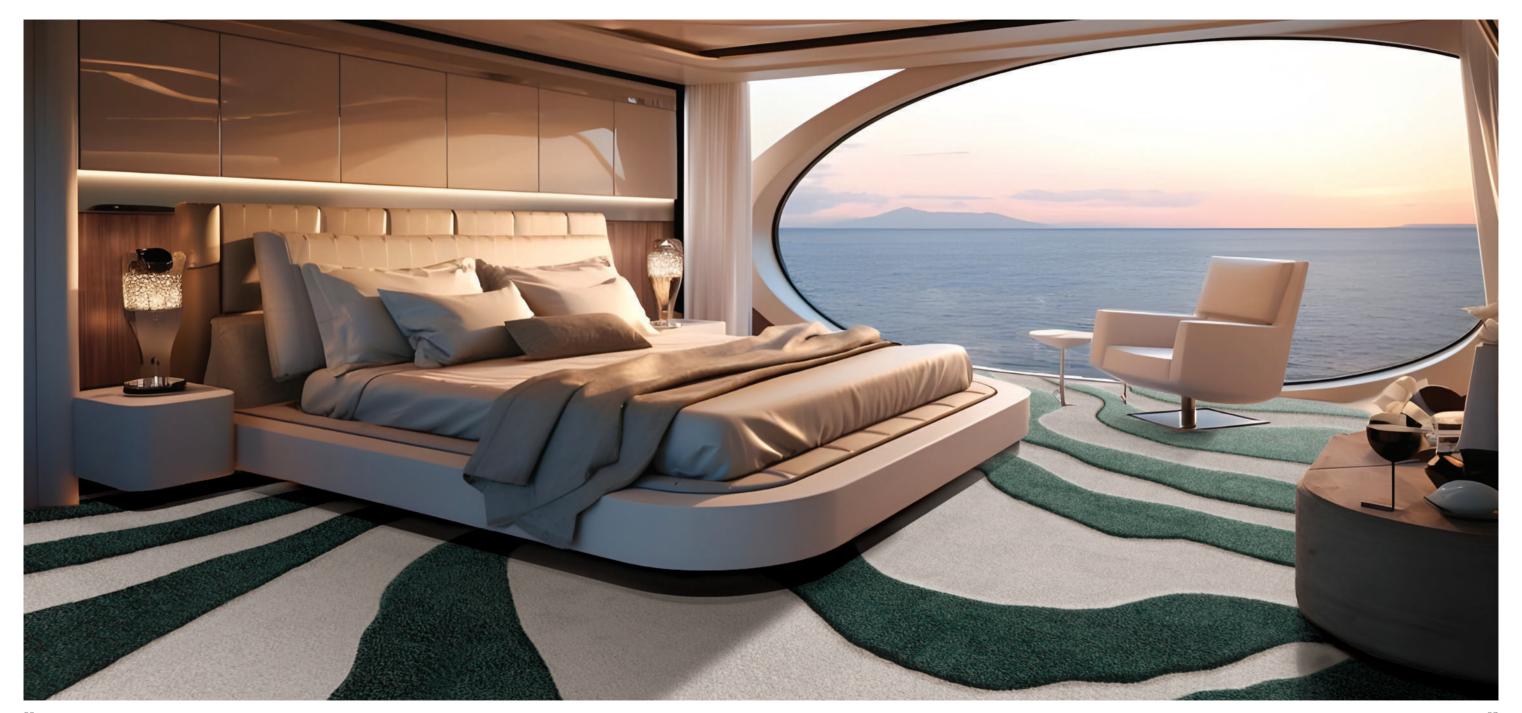

## Waves

## Tangible waves.

Waves draws inspiration from macroscopic images of ocean waves. The forms have been developed three-dimensionally through a highly skilled artisanal technique: embossing. This handcrafted process imparts a tangible sensation, transforming the carpet into a palpable representation of the ocean.