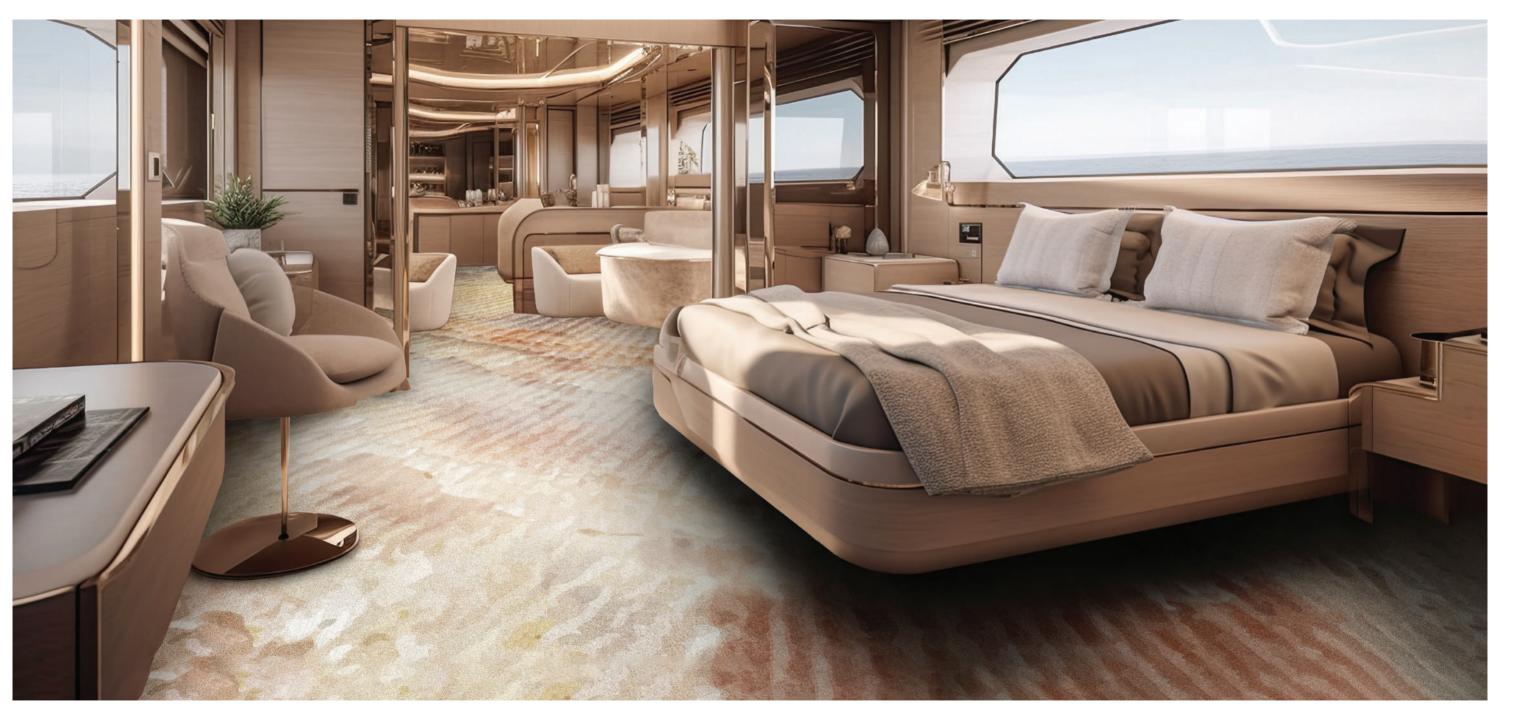

## Ethereal reflections of purity.

Mother of Pearl aims to evoke a mood and provide a sensory experience, as if lying on the carpet makes one feel enveloped by the light and reflections of the iridescence of mother-of-pearl.

Handmade quality
Shiny Bamboo
4 x 5 meters
Totally customizable