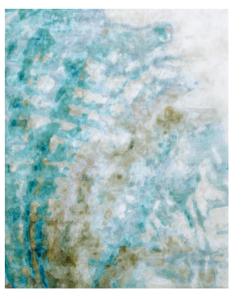

# Sea

### The vibrant essence of the coastline.

Sea recreates a beach where the waves of the sea break, with the aim of providing a sensory experience that makes the person walking on the carpet feel as if their feet were immersed in the water or as if they could perceive the softness of the sand.