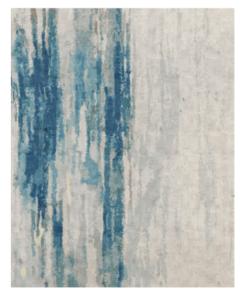

# Stripes

## The abstract way.

In Stripes you can see the marine world through another point of view. The games of light, the foamy waves are revised in a pictorial and abstract way thanks to the alternation of shades and streaks.