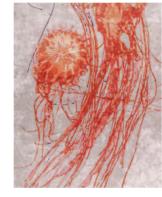

# Jellyfish

### The sinuous movement of tentacles.

Jellyfish represents the intriguing beauty of jellyfish, with their ethereal grace and sinuous movement. The intricate pattern of tentacles intertwining like an underwater ballet becomes an embracing texture that conveys the sensation of floating in the ocean.