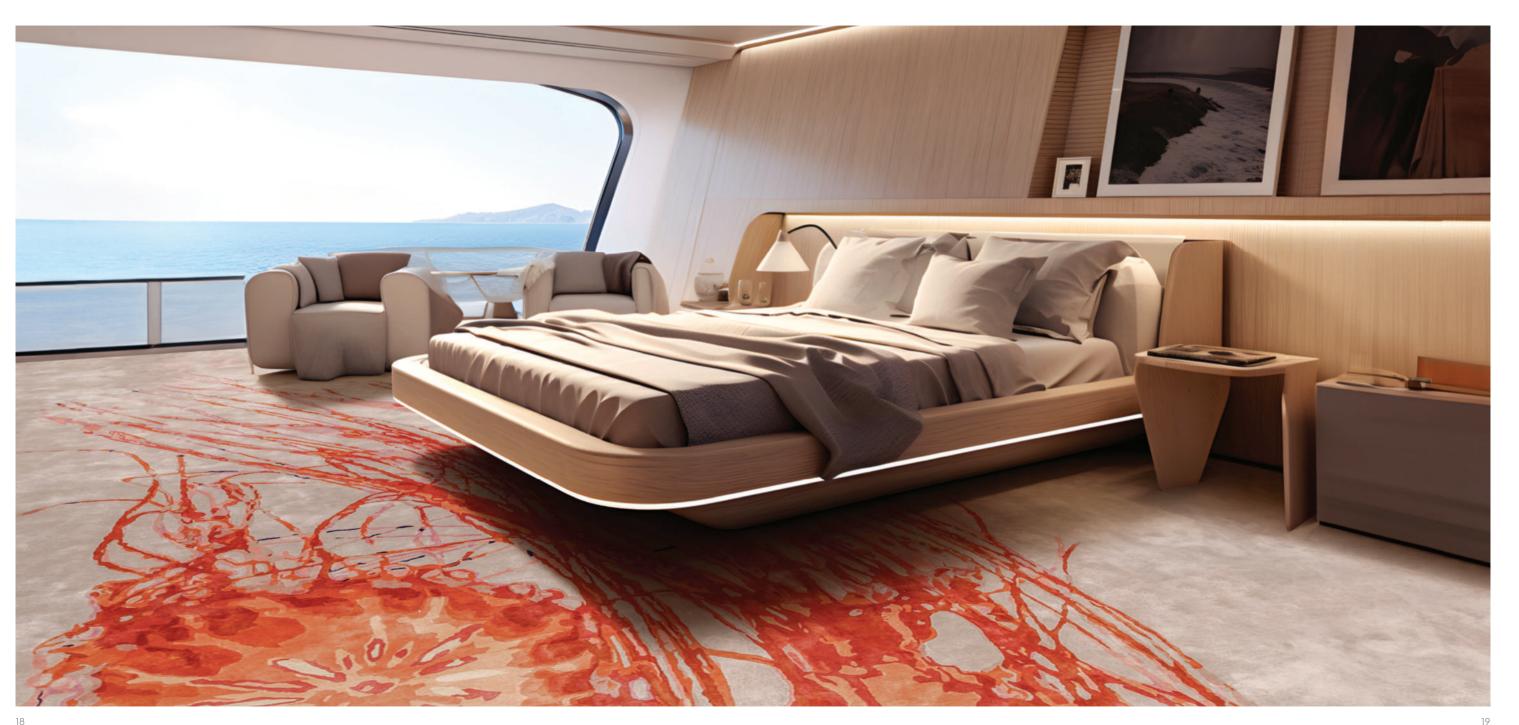

# Sea

### The vibrant essence of the coastline.

Sea recreates a beach where the waves of the sea break, with the aim of providing a sensory experience that makes the person walking on the carpet feel as if their feet were immersed in the water or as if they could perceive the softness of the sand.