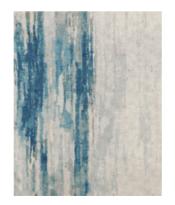

# Jellyfish

### The sinuous movement of tentacles.

Jellyfish represents the intriguing beauty of jellyfish, with their ethereal grace and sinuous movement. The intricate pattern of tentacles intertwining like an underwater ballet becomes an embracing texture that conveys the sensation of floating in the ocean.

Handmade quality
Shiny Bamboo
4 x 5 meters
Totally customizable