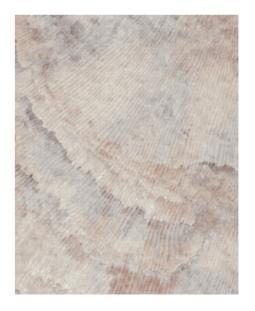

### The harmony of marine striations.

Shell captures the intricate and enchanting pattern of the subtle and complex striations of shells. Neutral tones and refined texture blend harmoniously, creating an elegant and discreet palette. It's like immersing oneself in an oasis of tranquility, where natural beauty merges with timeless elegance.

Handmade quality
Shiny Bamboo
4 x 5 meters
Totally customizable