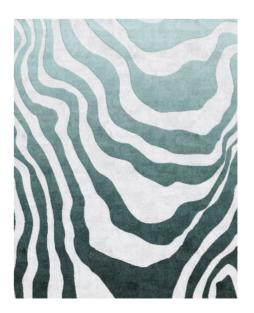

# Stripes

## The abstract way.

In Stripes you can see the marine world through another point of view. The games of light, the foamy waves are revised in a pictorial and abstract way thanks to the alternation of shades and streaks.