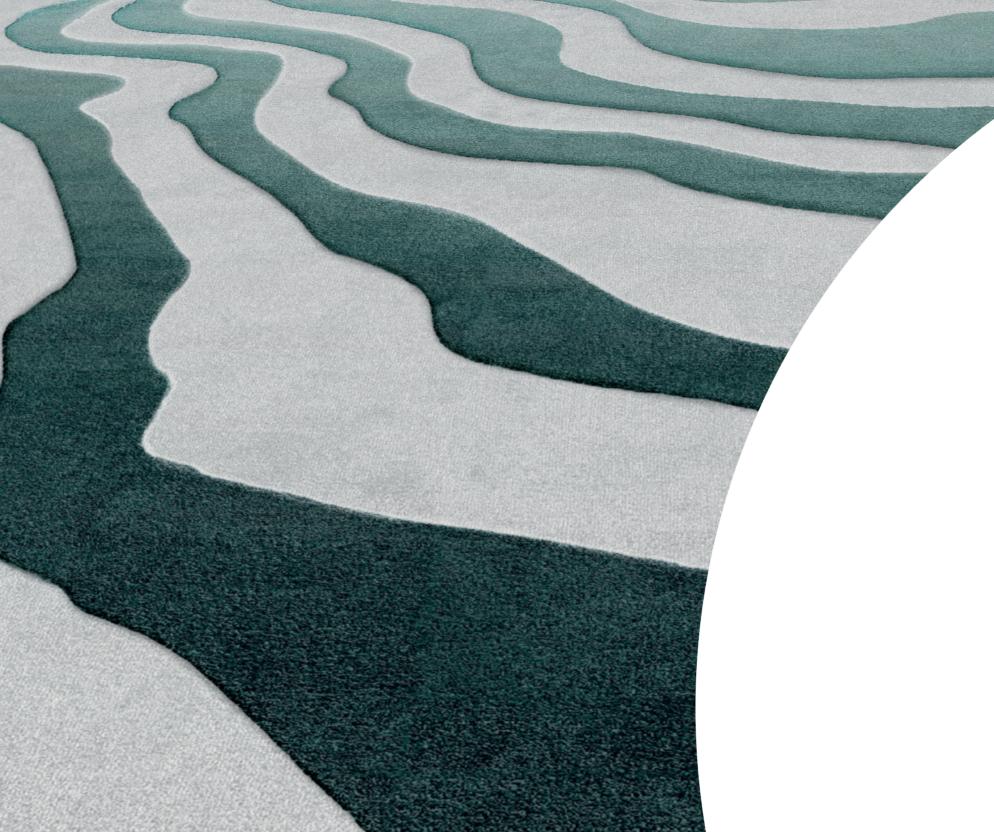

## Waves

## Tangible waves.

Waves draws inspiration from macroscopic images of ocean waves. The forms have been developed three-dimensionally through a highly skilled artisanal technique: embossing. This handcrafted process imparts a tangible sensation, transforming the carpet into a palpable representation of the ocean.