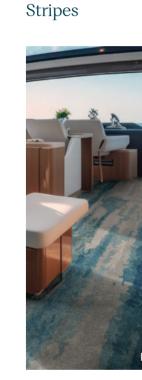

# Stripes

## The abstract way.

In Stripes you can see the marine world through another point of view. The games of light, the foamy waves are revised in a pictorial and abstract way thanks to the alternation of shades and streaks.

Handmade quality
Shiny Bamboo
4 x 5 meters
Totally customizable