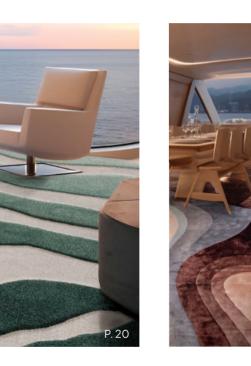

## Waves

## Tangible waves.

Waves draws inspiration from macroscopic images of ocean waves. The forms have been developed three-dimensionally through a highly skilled artisanal technique: embossing. This handcrafted process imparts a tangible sensation, transforming the carpet into a palpable representation of the ocean.

Handmade quality Shiny Bamboo 4 x 5 meters Totally customizable