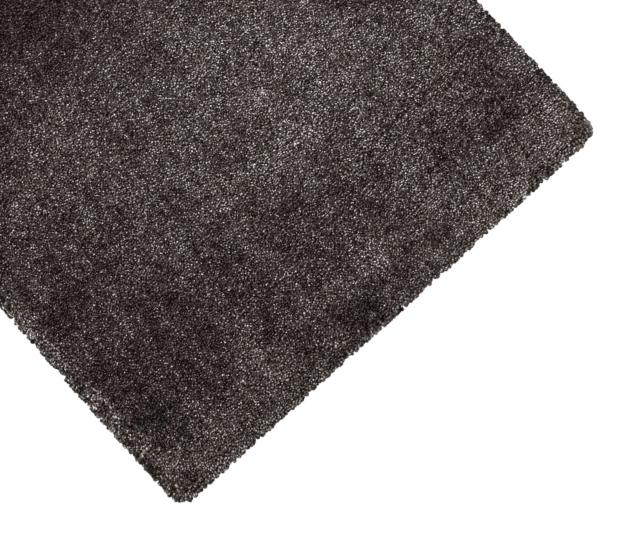

# Bamboo Silk

**Cuba**, handmade quality, cut pile weaving Elegant and shining look, soft and silk touch Bespoke program: any colour and design

6. Quality: BAMBOO SILK CUBA Colour: LUXURY 1200 #AR01#6677# Ref: #245521#