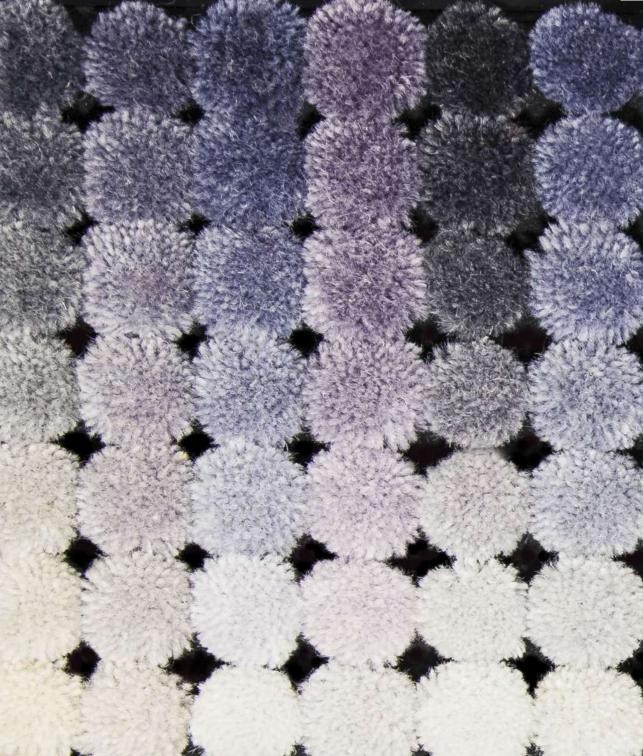

# Bamboo Silk

Belize, handmade quality, cut & loop weaving Stylish impact achieved by randomly hand tip-shearing Bespoke program: any colour and design

5. Quality: BAMBOO SILK BELIZE Colour: LUXURY 1200 #CM01#6695# Ref: #246301#