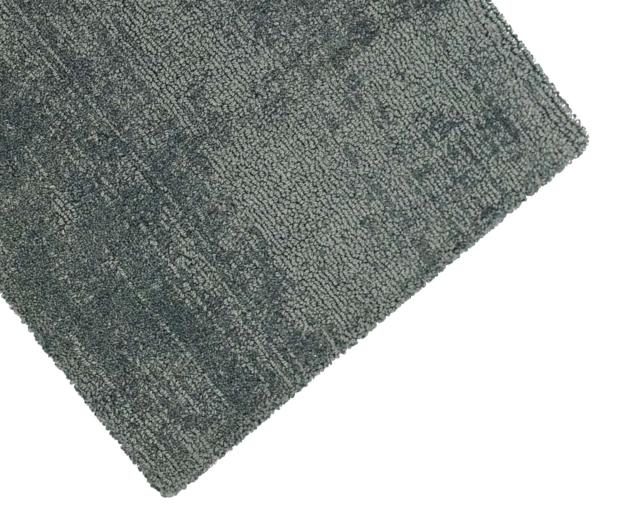

# Bamboo Silk

**Cuba**, handmade quality, cut pile weaving Elegant and shining look, soft and silk touch Bespoke program: any colour and design

6. Quality: BAMBOO SILK CUBA Colour: LUXURY 1200 #AR01#6677# Ref: #245521#

# Bamboo Silk

Belize, handmade quality, cut & loop weaving Stylish impact achieved by randomly hand tip-shearing Bespoke program: any colour and design

5. Quality: BAMBOO SILK BELIZE Colour: LUXURY 1200 #CM01#6695# Ref: #246301#