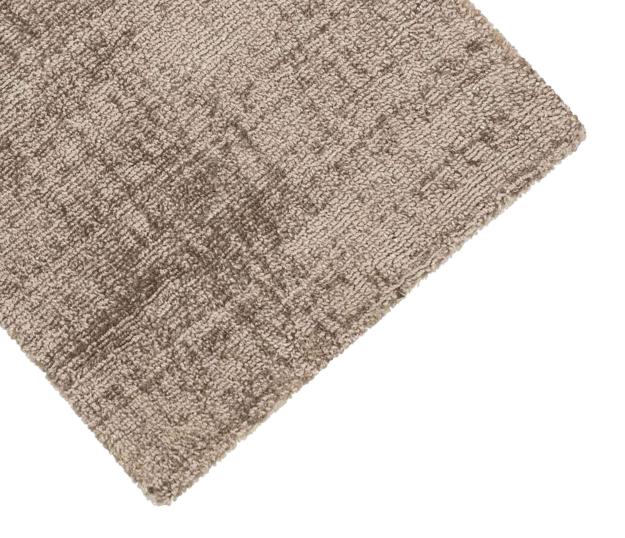

# Bamboo Silk

**Cuba**, handmade quality, cut pile weaving Elegant and shining look, soft and silk touch Bespoke program: any colour and design

6. Quality: BAMBOO SILK CUBA Colour: LUXURY 1200 #AR01#6677# Ref: #245521#