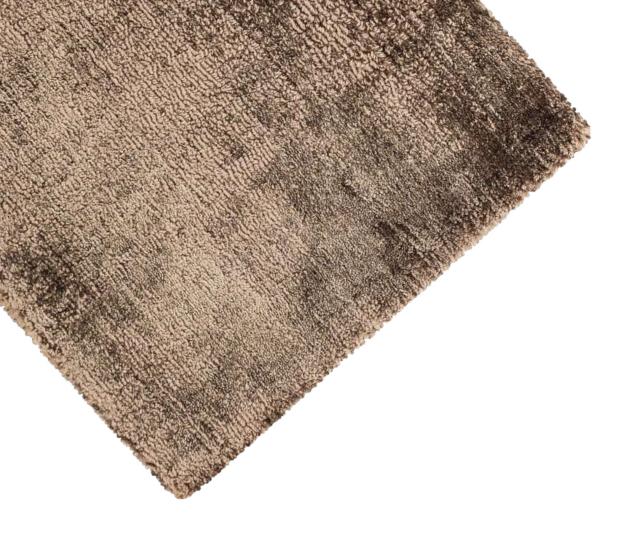

# Bamboo Silk

Belize, handmade quality, cut & loop weaving Stylish impact achieved by randomly hand tip-shearing Bespoke program: any colour and design

5. Quality: BAMBOO SILK BELIZE Colour: LUXURY 1200 #CM01#6695# Ref: #246301#