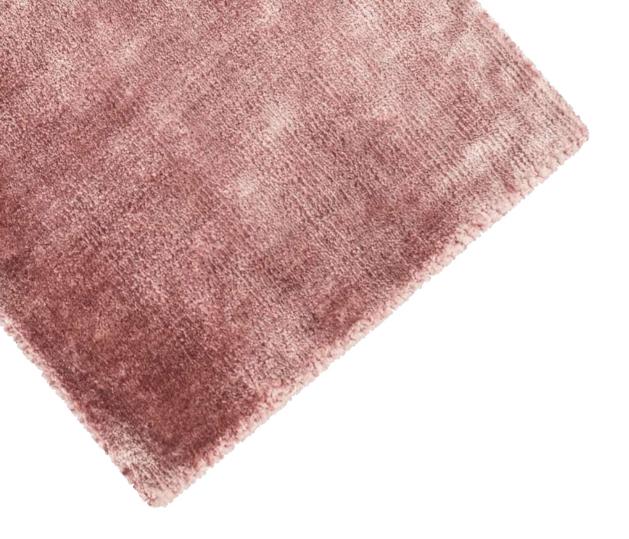

# Bamboo Silk

Belize, handmade quality, cut & loop weaving Stylish impact achieved by randomly hand tip-shearing Bespoke program: any colour and design

5. Quality: BAMBOO SILK BELIZE Colour: LUXURY 1200 #CM01#6695# Ref: #246301#