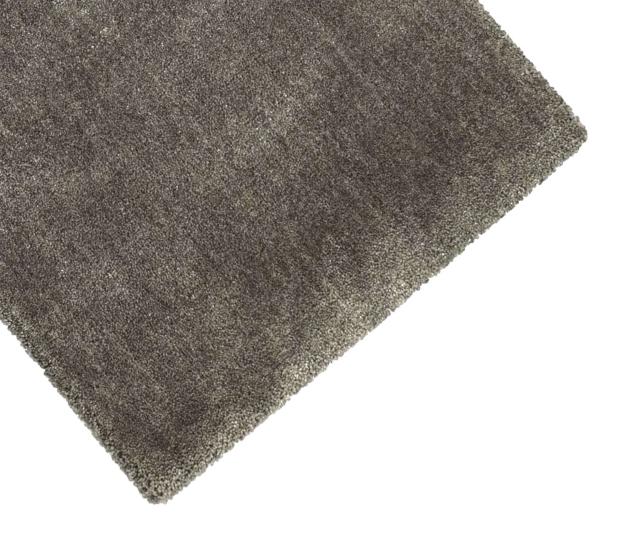

# Bamboo Silk

Belize, handmade quality, cut & loop weaving Stylish impact achieved by randomly hand tip-shearing Bespoke program: any colour and design

5. Quality: BAMBOO SILK BELIZE Colour: LUXURY 1200 #CM01#6695# Ref: #246301#