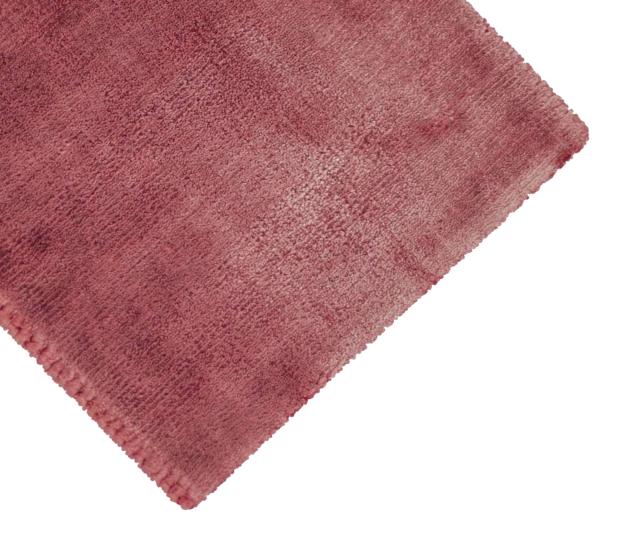

# Bamboo Silk

**Cuba**, handmade quality, cut pile weaving Elegant and shining look, soft and silk touch Bespoke program: any colour and design

6. Quality: BAMBOO SILK CUBA Colour: LUXURY 1200 #AR01#6677# Ref: #245521#