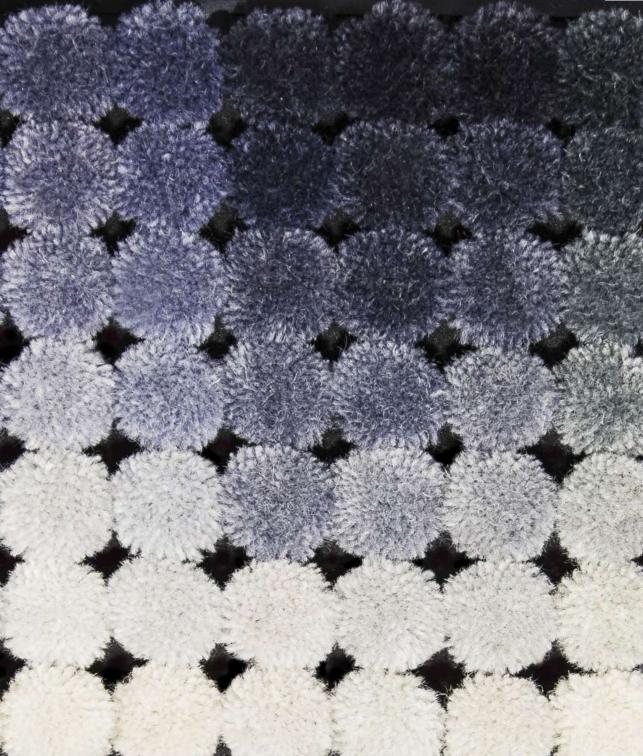

# Bamboo Silk

**Cuba**, handmade quality, cut pile weaving Elegant and shining look, soft and silk touch Bespoke program: any colour and design

6. Quality: BAMBOO SILK CUBA Colour: LUXURY 1200 #AR01#6677# Ref: #245521#